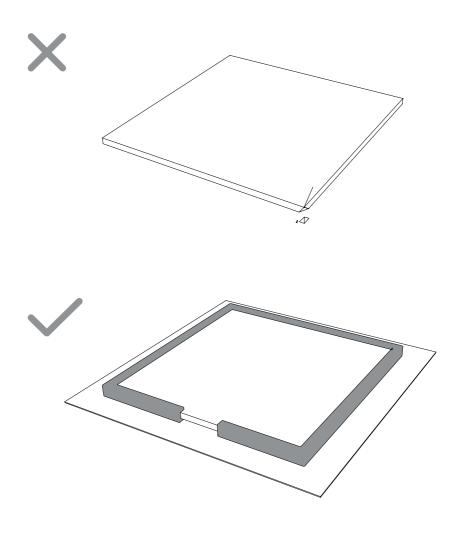

## PALISSADE CONE TABLE

DESIGN BY RONAN & ERWAN BOUROULLEC

Protect the table top from scratches and other damage while assembling.

Place the  $\blacksquare$  part on top of the  $\blacksquare$  part, inserting the  $\bigcirc$  part in between them.