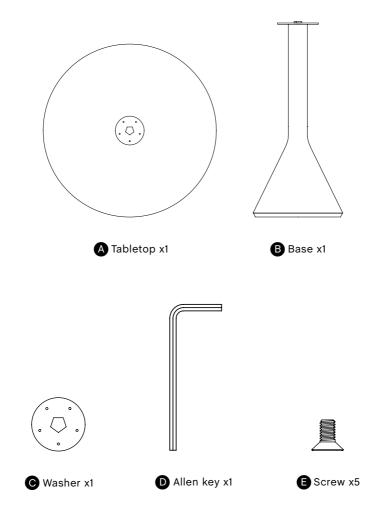

## PALISSADE CONE TABLE

DESIGN BY RONAN & ERWAN BOUROULLEC

Protect the table top from scratches and other damage while assembling.

Place the  $\blacksquare$  part on top of the  $\blacksquare$  part, inserting the  $\bigcirc$  part in between them.