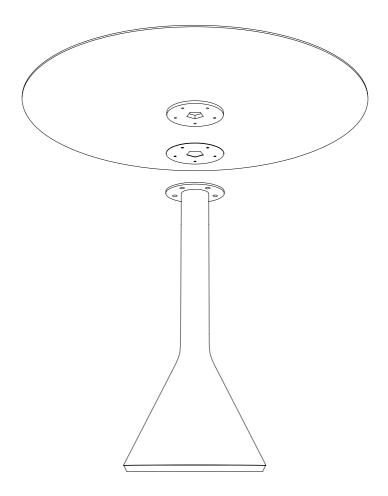

## PALISSADE CONE TABLE

DESIGN BY RONAN & ERWAN BOUROULLEC

Protect the table top from scratches and other damage while assembling.

Place the  $\blacksquare$  part on top of the  $\blacksquare$  part, inserting the  $\bigcirc$  part in between them.