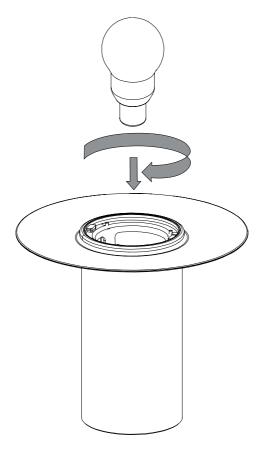

Ensure that the power is off and the lamp is not plugged in. Screw an E27 bulb into the bulb fitting. It is advised that a dimmable LED bulb, no more than 13W is used in this lamp.

Once the bulb is in place, place the lampshade onto the lamp base, aligning the grooves in the metal ring in the shade with the bayonet fitting on the lamp base. Turn clockwise and tighten securely.