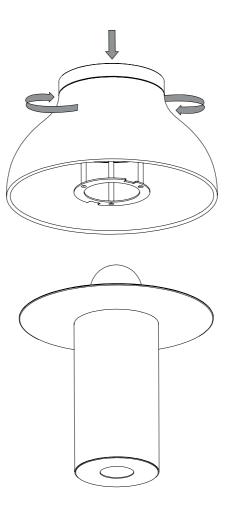

Ensure that the power is off and the lamp is not plugged in. Screw an E27 bulb into the bulb fitting. It is advised that a dimmable LED bulb, no more than 13W is used in this lamp.

Once the bulb is in place, place the lampshade onto the lamp base, aligning the grooves in the metal ring in the shade with the bayonet fitting on the lamp base. Turn clockwise and tighten securely.