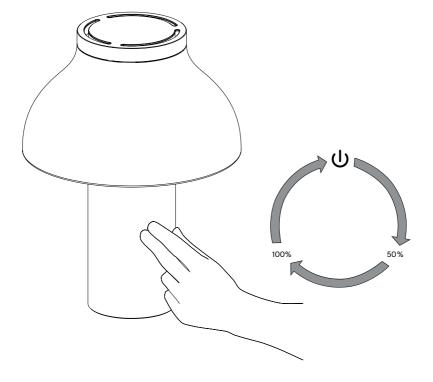

Place the lamp onto a flat, stable surface.

The lamp has a two-step dimmable feature, which can be controlled by touching the lamp base. First touch sets it to low brightness and second touch sets it to maximum brightness. Third touch will turn the lamp off again.