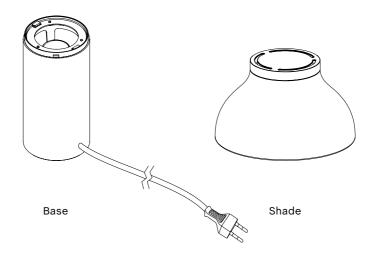

Diffuser

UK converter

Unpack all the parts and check that you have received all the parts listed. Hold the flat diffuser with both hands and twist into place, ensuring it is securely fitted to the lamp body.

Ensure that the power is off and the lamp is not plugged in. Screw an E27 bulb into the bulb fitting. It is advised that a dimmable LED bulb, no more than 13W is used in this lamp.

Once the bulb is in place, place the lampshade onto the lamp base, aligning the grooves in the metal ring in the shade with the bayonet fitting on the lamp base. Turn clockwise and tighten securely.