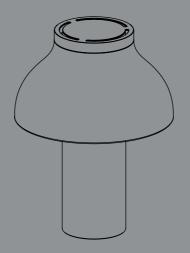

## PC TABLE LAMP

DESIGN BY PIERRE CHARPIN

Ensure that the power is off and the lamp is not plugged in. Screw an E27 bulb into the bulb fitting. It is advised that a dimmable LED bulb, no more than 13W is used in this lamp.

Once the bulb is in place, place the lampshade onto the lamp base, aligning the grooves in the metal ring in the shade with the bayonet fitting on the lamp base. Turn clockwise and tighten securely.

Place the lamp onto a flat, stable surface.

The lamp has a two-step dimmable feature, which can be controlled by touching the lamp base. First touch sets it to low brightness and second touch sets it to maximum brightness. Third touch will turn the lamp off again.