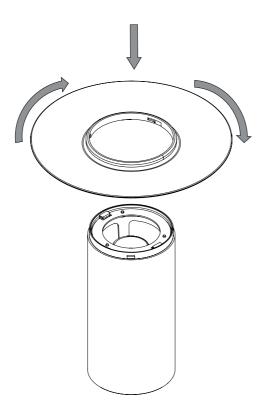

Diffuser

UK converter

Unpack all the parts and check that you have received all the parts listed. Hold the flat diffuser with both hands and twist into place, ensuring it is securely fitted to the lamp body.