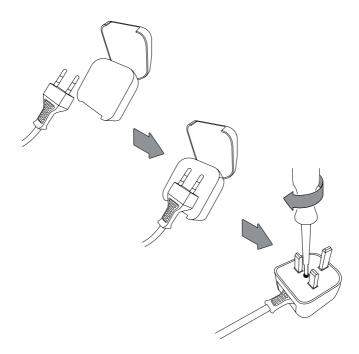

If not pre-mounted, please follow the below instruction.

Insert the EU plug into the converter provided. Close the converter over the EU plug with the pins secured in the internal spring clip contacts. Screw the converter together to ensure the UK plug is secure.