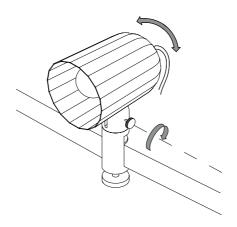

Loosen the head adjustment grip to adjust the angle of the head.

5.

Retighten the head adjustment grip to secure the desired angle of the head in place.

Please note that for UK customers, the lamp will come supplied with a pre-mounted UK converter. The UK converter will be mounted over the existing EU plug, so the lamp is compatible and ready for use with UK sockets.