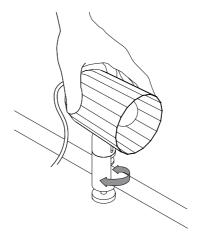

Lamp

UK converter

Unpack all the parts and check that you have received all the parts listed. Screw an E14 bulb into the bulb fitting.

Clamp the clip light in place by adjusting the circular grip.

3.

The shade can twist 360 degrees.