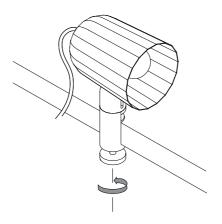

Lamp

UK converter

Unpack all the parts and check that you have received all the parts listed. Screw an E14 bulb into the bulb fitting.

Clamp the clip light in place by adjusting the circular grip.

3.

The shade can twist 360 degrees.