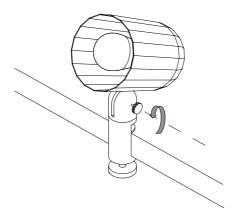

Loosen the head adjustment grip to adjust the angle of the head.

5.

Retighten the head adjustment grip to secure the desired angle of the head in place.

Please note that for UK customers, the lamp will come supplied with a pre-mounted UK converter. The UK converter will be mounted over the existing EU plug, so the lamp is compatible and ready for use with UK sockets.