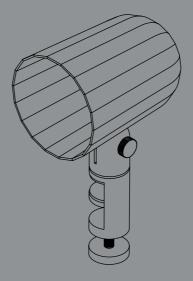

Lamp

UK converter

Unpack all the parts and check that you have received all the parts listed. Screw an E14 bulb into the bulb fitting.

Clamp the clip light in place by adjusting the circular grip.

3.

The shade can twist 360 degrees.

Loosen the head adjustment grip to adjust the angle of the head.

5.

Retighten the head adjustment grip to secure the desired angle of the head in place.

Please note that for UK customers, the lamp will come supplied with a pre-mounted UK converter. The UK converter will be mounted over the existing EU plug, so the lamp is compatible and ready for use with UK sockets.