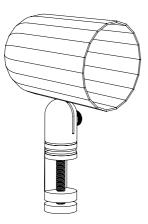

Lamp

UK converter

Unpack all the parts and check that you have received all the parts listed. Screw an E14 bulb into the bulb fitting.

Clamp the clip light in place by adjusting the circular grip.

3.

The shade can twist 360 degrees.

Loosen the head adjustment grip to adjust the angle of the head.

5.

Retighten the head adjustment grip to secure the desired angle of the head in place.

Please note that for UK customers, the lamp will come supplied with a pre-mounted UK converter. The UK converter will be mounted over the existing EU plug, so the lamp is compatible and ready for use with UK sockets.