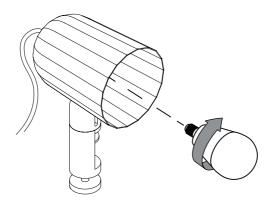

Lamp

UK converter

Unpack all the parts and check that you have received all the parts listed. Screw an E14 bulb into the bulb fitting.

Clamp the clip light in place by adjusting the circular grip.

3.

The shade can twist 360 degrees.