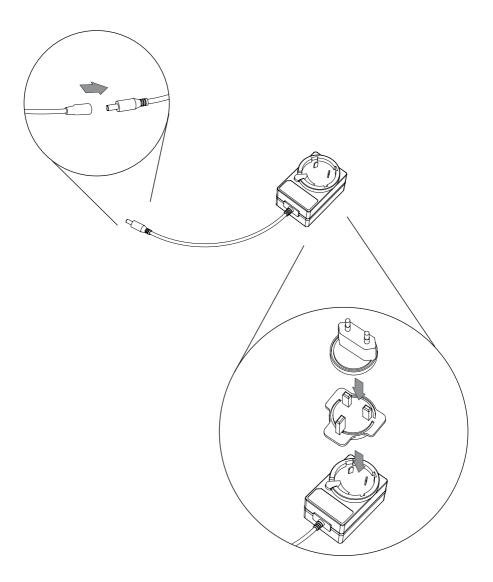

Lamp

Adapter

Power supply

Unpack all the parts and check that you have received all the parts listed. There is no assembly required for either of these lamps.

The lamp's head can tilt 180 degrees either way in order to direct the light sideways or downwards.

The lamp's head can also be rotated almost 360 degrees around its upright.

A touch sensitive step dimming switch is located on the backside of the lamp's light source.

Plug the trailing cable into the power supply. Attach the correct adapter for your region. The lamp is now ready for use.