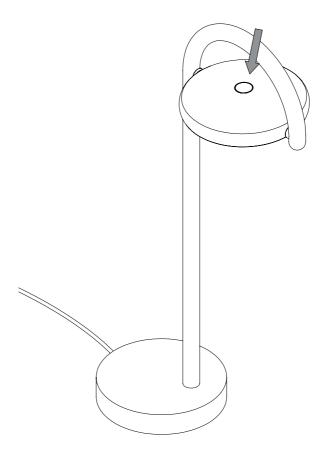

The lamp's head can also be rotated almost 360 degrees around its upright.

A touch sensitive step dimming switch is located on the backside of the lamp's light source.

Plug the trailing cable into the power supply. Attach the correct adapter for your region. The lamp is now ready for use.