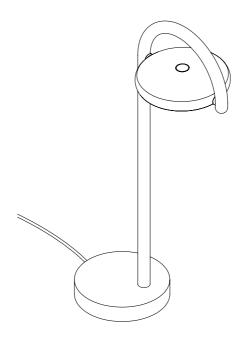

Lamp

Adapter

Power supply

Unpack all the parts and check that you have received all the parts listed. There is no assembly required for either of these lamps.

The lamp's head can tilt 180 degrees either way in order to direct the light sideways or downwards.

The lamp's head can also be rotated almost 360 degrees around its upright.

A touch sensitive step dimming switch is located on the backside of the lamp's light source.

Plug the trailing cable into the power supply. Attach the correct adapter for your region. The lamp is now ready for use.