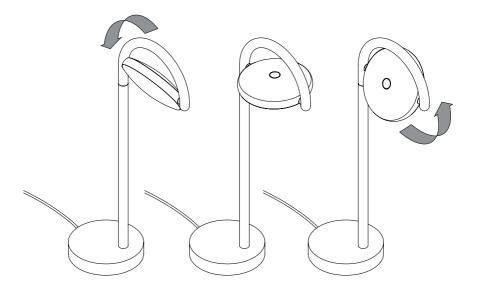

Lamp

Adapter

Power supply

Unpack all the parts and check that you have received all the parts listed. There is no assembly required for either of these lamps.

The lamp's head can tilt 180 degrees either way in order to direct the light sideways or downwards.

The lamp's head can also be rotated almost 360 degrees around its upright.

A touch sensitive step dimming switch is located on the backside of the lamp's light source.

Plug the trailing cable into the power supply. Attach the correct adapter for your region. The lamp is now ready for use.