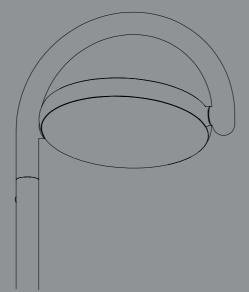

Lamp

Adapter

Power supply

Unpack all the parts and check that you have received all the parts listed. There is no assembly required for either of these lamps.

The lamp's head can tilt 180 degrees either way in order to direct the light sideways or downwards.

The lamp's head can also be rotated almost 360 degrees around its upright.

A touch sensitive step dimming switch is located on the backside of the lamp's light source.

Plug the trailing cable into the power supply. Attach the correct adapter for your region. The lamp is now ready for use.