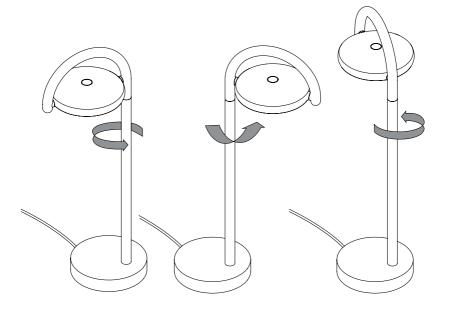

The lamp's head can also be rotated almost 360 degrees around its upright.

A touch sensitive step dimming switch is located on the backside of the lamp's light source.

Plug the trailing cable into the power supply. Attach the correct adapter for your region. The lamp is now ready for use.