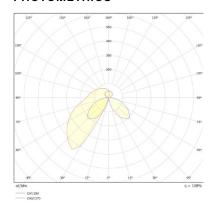

### **TEST SPECIFICATION OUTPUTS\***

| FLUX (LUMENS) | CCT (KELVIN)     | CRI (1-100) |
|---------------|------------------|-------------|
| 360lm         | 2800K warm white | >90         |

<sup>\*</sup>Photometrics and the test specification shown is taken using the integrated LED.

### **PHOTOMETRICS**