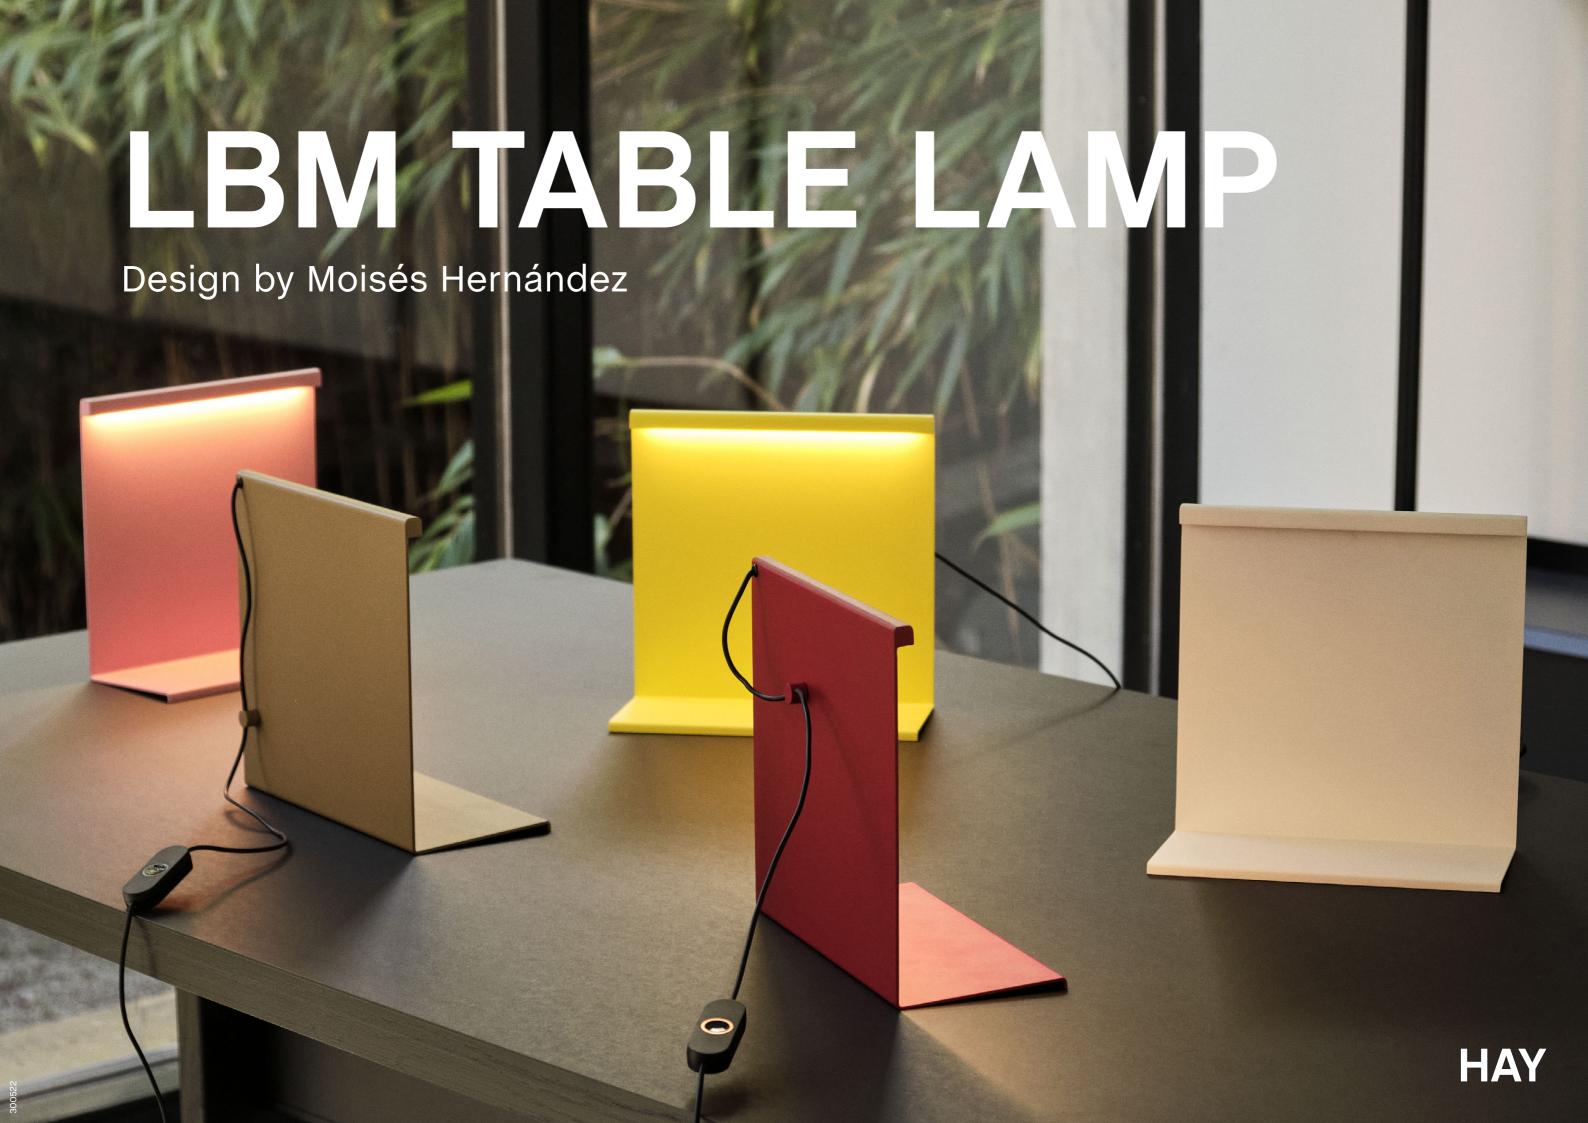

# LBM Table Lamp

Inspired by compatriot Luis Barragán Morfín, Moisés
Hernández' LBM Table Lamp is influenced by the Mexican
architect's innovative use of geometry, colour and light.
Just as the walls in Barragán's architecture serve as a
frame that casts shadows to create colour and dimension,
the LBM uses folded vertical sheet steel to create a similar
poetic interplay of light and colour. The resulting design
offers an ambient downlight with a subtle gradient effect and
a unique, calming atmosphere, creating an artistic quality
that is equally appealing both when in use and switched
off. LBM's functionality and deliberately uncluttered design
makes it suitable for a wide range of spaces and uses in
domestic and corporate environments.

### LBM TABLE LAMP

DESIGN BY MOISÉS HERNÁNDEZ, 2022

Inspired by compatriot Luis Barragán Morfín, Moisés Hernández' LBM Table Lamp is influenced by the Mexican architect's innovative use of geometry, colour and light. Just as the walls in Barragán's architecture serve as a frame that casts shadows to create colour and dimension, the LBM uses folded vertical sheet steel to create a similar poetic interplay of light and colour. The resulting design offers an ambient downlight with a subtle gradient effect and a unique, calming atmosphere, creating an artistic quality that is equally appealing both when in use and switched off. LBM's functionality and deliberately uncluttered design makes it suitable for a wide range of spaces and uses in domestic and corporate environments.

### HIGHLIGHTS

- ·Part of a progressive and technologically advanced lighting collection.
- ·Innovative geometric table lamp available in various colours.
- · Constructed from thin planes of vertical sheet steel with a sand finish powder coating.
- · Equally appealing both when in use and switched off.
- · Integrated LED light source with a life span of at least 25,000 hours of use with inline step dimmer.
- $\cdot$  Magnet attached to cable that can be moved around for optimal and tidy cable positioning.
- ·The lamp is suitable for both private and office environments.
- · Qualified for contract use.