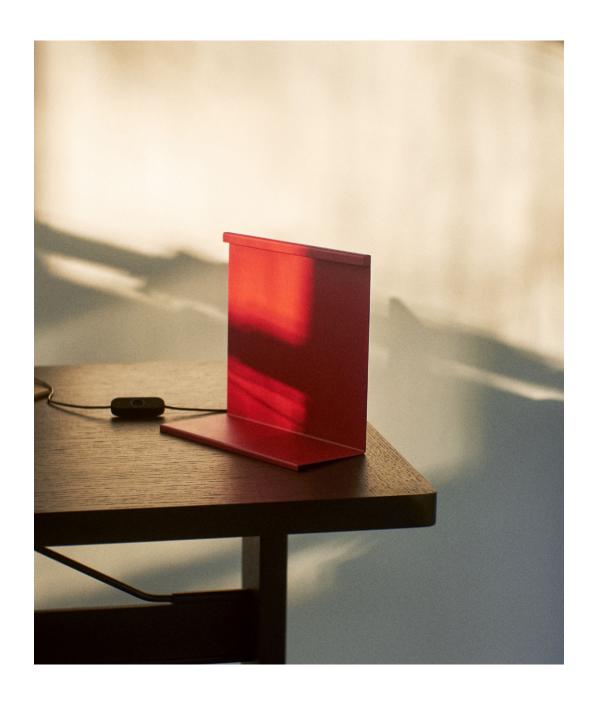

# LBM Table Lamp

Inspired by compatriot Luis Barragán Morfín, Moisés
Hernández' LBM Table Lamp is influenced by the Mexican
architect's innovative use of geometry, colour and light.
Just as the walls in Barragán's architecture serve as a
frame that casts shadows to create colour and dimension,
the LBM uses folded vertical sheet steel to create a similar
poetic interplay of light and colour. The resulting design
offers an ambient downlight with a subtle gradient effect and
a unique, calming atmosphere, creating an artistic quality
that is equally appealing both when in use and switched
off. LBM's functionality and deliberately uncluttered design
makes it suitable for a wide range of spaces and uses in
domestic and corporate environments.

### LBM TABLE LAMP

DESIGN BY MOISÉS HERNÁNDEZ, 2022

Inspired by compatriot Luis Barragán Morfín, Moisés Hernández' LBM Table Lamp is influenced by the Mexican architect's innovative use of geometry, colour and light. Just as the walls in Barragán's architecture serve as a frame that casts shadows to create colour and dimension, the LBM uses folded vertical sheet steel to create a similar poetic interplay of light and colour. The resulting design offers an ambient downlight with a subtle gradient effect and a unique, calming atmosphere, creating an artistic quality that is equally appealing both when in use and switched off. LBM's functionality and deliberately uncluttered design makes it suitable for a wide range of spaces and uses in domestic and corporate environments.