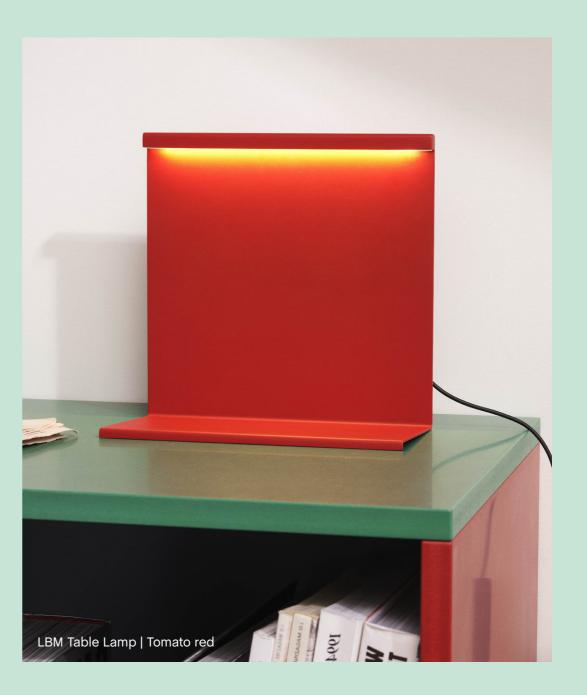

# LBM Table Lamp

Inspired by compatriot Luis Barragán Morfín, Moisés
Hernández' LBM Table Lamp is influenced by the Mexican
architect's innovative use of geometry, colour and light.
Just as the walls in Barragán's architecture serve as a
frame that casts shadows to create colour and dimension,
the LBM uses folded vertical sheet steel to create a similar
poetic interplay of light and colour. The resulting design
offers an ambient downlight with a subtle gradient effect and
a unique, calming atmosphere, creating an artistic quality
that is equally appealing both when in use and switched
off. LBM's functionality and deliberately uncluttered design
makes it suitable for a wide range of spaces and uses in
domestic and corporate environments.

### LBM TABLE LAMP

DESIGN BY MOISÉS HERNÁNDEZ, 2022

Inspired by compatriot Luis Barragán Morfín, Moisés Hernández' LBM Table Lamp is influenced by the Mexican architect's innovative use of geometry, colour and light. Just as the walls in Barragán's architecture serve as a frame that casts shadows to create colour and dimension, the LBM uses folded vertical sheet steel to create a similar poetic interplay of light and colour. The resulting design offers an ambient downlight with a subtle gradient effect and a unique, calming atmosphere, creating an artistic quality that is equally appealing both when in use and switched off. LBM's functionality and deliberately uncluttered design makes it suitable for a wide range of spaces and uses in domestic and corporate environments.