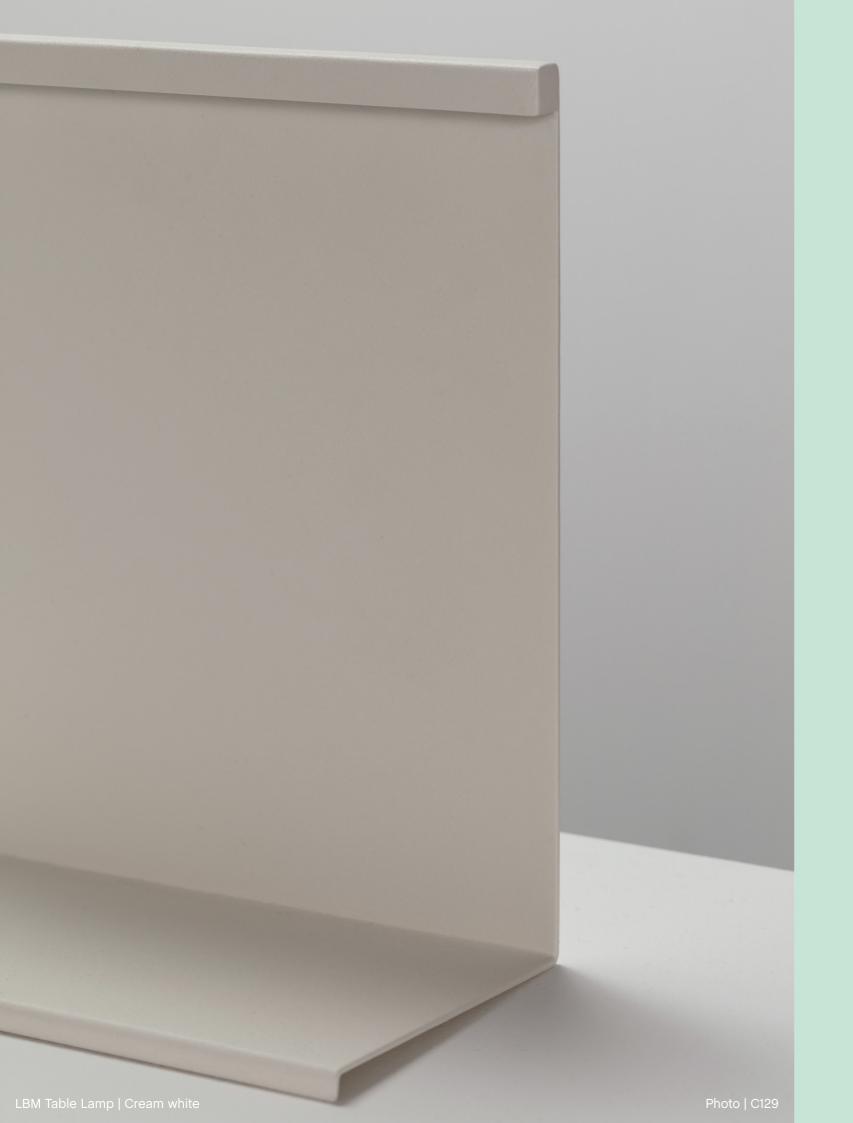

# LBM Table Lamp | Cream white Photo | C129

### LBM TABLE LAMP

DESIGN BY MOISÉS HERNÁNDEZ, 2022

Inspired by compatriot Luis Barragán Morfín, Moisés Hernández' LBM Table Lamp is influenced by the Mexican architect's innovative use of geometry, colour and light. Just as the walls in Barragán's architecture serve as a frame that casts shadows to create colour and dimension, the LBM uses folded vertical sheet steel to create a similar poetic interplay of light and colour. The resulting design offers an ambient downlight with a subtle gradient effect and a unique, calming atmosphere, creating an artistic quality that is equally appealing both when in use and switched off. LBM's functionality and deliberately uncluttered design makes it suitable for a wide range of spaces and uses in domestic and corporate environments.