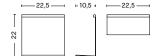

and switched off. LBM's functionality and deliberately uncluttered design makes it suitable for a wide range of spaces and uses in domestic and corporate environments.

### HIGHLIGHTS

- ·Part of a progressive and technologically advanced lighting collection.
- ·Innovative geometric table lamp available in various colours.
- · Constructed from thin planes of vertical sheet steel with a sand finish powder coating.
- · Equally appealing both when in use and switched off.
- · Integrated LED light source with a life span of at least 25,000 hours of use with inline step dimmer.
- $\cdot$  Magnet attached to cable that can be moved around for optimal and tidy cable positioning.
- ·The lamp is suitable for both private and office environments.
- · Qualified for contract use.

### **DIMENSIONS**



WIDTH 22,5 CM DEPTH 10,5 CM HEIGHT 22 CM

### **MATERIALS**

SHADE

Sheet metal with a sand powder coating finish. Extruded aluminium component with a wet spray finish.

DIFFUSER

Polycarbonate diffuser.

CORD

Silicone cord with PVC cable exit and an inline step dimmer.

MAGNET

Drilled steel with a wet spray finish.

### **COLOUR & FINISH**

Please note that the colour codes are indicative.











### **TECHNICAL SPECIFICATIONS**

| LIGHT SOURCE   | POWER (WATTS) | DIMMABLE | POWER SUPPLY           | IP | CORD LENGTH | SWITCH      |
|----------------|---------------|----------|------------------------|----|-------------|-------------|
| Integrated LED | 8W            | Yes      | 220-240V AC at 50/60Hz | 20 | 200 cm      | Inline step |
|                |               |          |