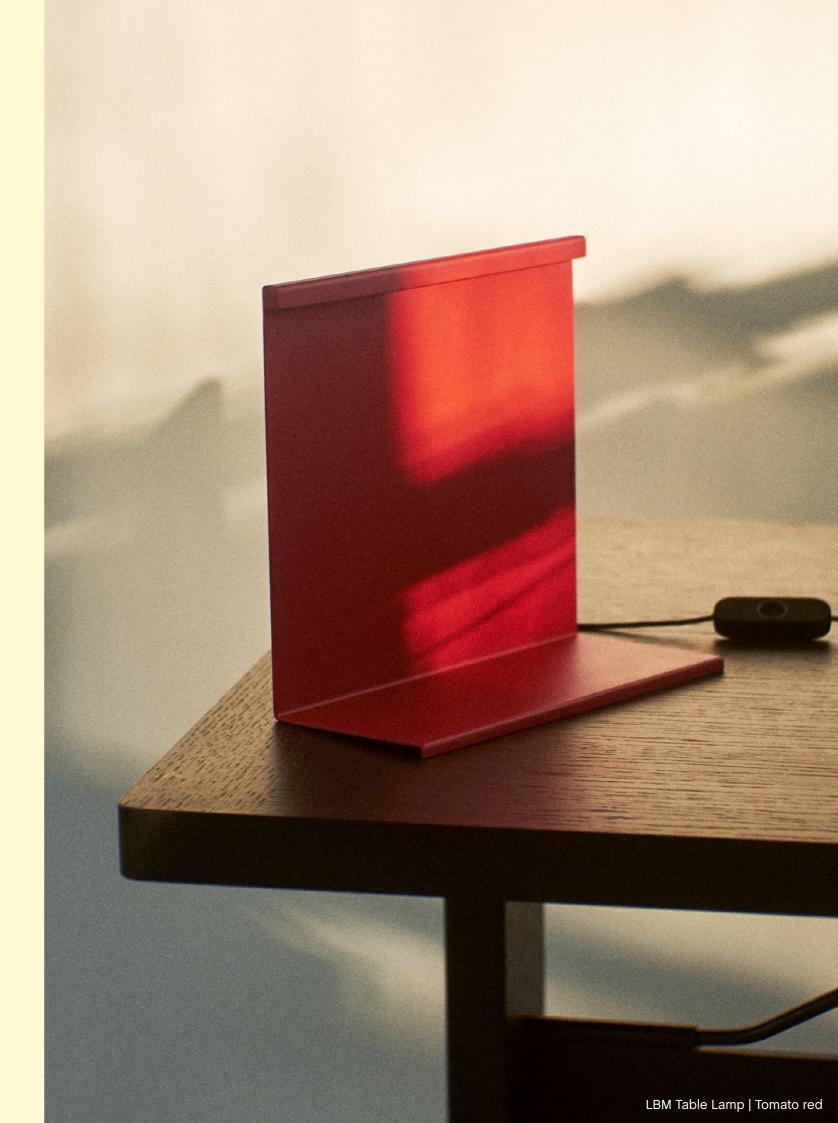

# LBM Table Lamp

Inspired by compatriot Luis Barragán Morfín, Moisés
Hernández' LBM Table Lamp is influenced by the Mexican
architect's innovative use of geometry, colour and light.
Just as the walls in Barragán's architecture serve as a
frame that casts shadows to create colour and dimension,
the LBM uses folded vertical sheet steel to create a similar
poetic interplay of light and colour. The resulting design
offers an ambient downlight with a subtle gradient effect and
a unique, calming atmosphere, creating an artistic quality
that is equally appealing both when in use and switched
off. LBM's functionality and deliberately uncluttered design
makes it suitable for a wide range of spaces and uses in
domestic and corporate environments.

### LBM TABLE LAMP

DESIGN BY MOISÉS HERNÁNDEZ, 2022

Inspired by compatriot Luis Barragán Morfín, Moisés Hernández' LBM Table Lamp is influenced by the Mexican architect's innovative use of geometry, colour and light. Just as the walls in Barragán's architecture serve as a frame that casts shadows to create colour and dimension, the LBM uses folded vertical sheet steel to create a similar poetic interplay of light and colour. The resulting design offers an ambient downlight with a subtle gradient effect and a unique, calming atmosphere, creating an artistic quality that is equally appealing both when in use and switched off. LBM's functionality and deliberately uncluttered design makes it suitable for a wide range of spaces and uses in domestic and corporate environments.