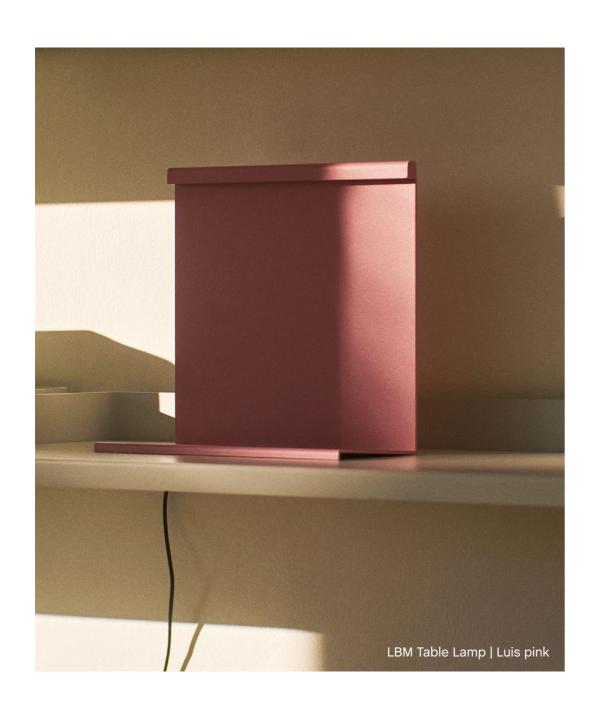

# LBM Table Lamp

Inspired by compatriot Luis Barragán Morfín, Moisés
Hernández' LBM Table Lamp is influenced by the Mexican
architect's innovative use of geometry, colour and light.
Just as the walls in Barragán's architecture serve as a
frame that casts shadows to create colour and dimension,
the LBM uses folded vertical sheet steel to create a similar
poetic interplay of light and colour. The resulting design
offers an ambient downlight with a subtle gradient effect and
a unique, calming atmosphere, creating an artistic quality
that is equally appealing both when in use and switched
off. LBM's functionality and deliberately uncluttered design
makes it suitable for a wide range of spaces and uses in
domestic and corporate environments.

### LBM TABLE LAMP

DESIGN BY MOISÉS HERNÁNDEZ, 2022

Inspired by compatriot Luis Barragán Morfín, Moisés Hernández' LBM Table Lamp is influenced by the Mexican architect's innovative use of geometry, colour and light. Just as the walls in Barragán's architecture serve as a frame that casts shadows to create colour and dimension, the LBM uses folded vertical sheet steel to create a similar poetic interplay of light and colour. The resulting design offers an ambient downlight with a subtle gradient effect and a unique, calming atmosphere, creating an artistic quality that is equally appealing both when in use and switched off. LBM's functionality and deliberately uncluttered design makes it suitable for a wide range of spaces and uses in domestic and corporate environments.