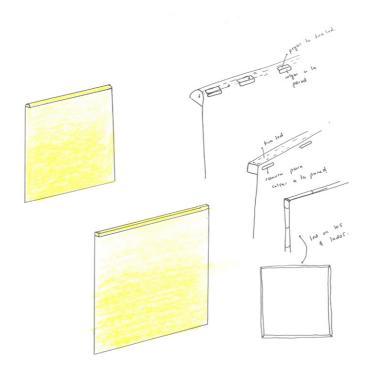

# LBM Table Lamp

Inspired by compatriot Luis Barragán Morfín, Moisés
Hernández' LBM Table Lamp is influenced by the Mexican
architect's innovative use of geometry, colour and light.
Just as the walls in Barragán's architecture serve as a
frame that casts shadows to create colour and dimension,
the LBM uses folded vertical sheet steel to create a similar
poetic interplay of light and colour. The resulting design
offers an ambient downlight with a subtle gradient effect and
a unique, calming atmosphere, creating an artistic quality
that is equally appealing both when in use and switched
off. LBM's functionality and deliberately uncluttered design
makes it suitable for a wide range of spaces and uses in
domestic and corporate environments.

### LBM TABLE LAMP

DESIGN BY MOISÉS HERNÁNDEZ, 2022

Inspired by compatriot Luis Barragán Morfín, Moisés Hernández' LBM Table Lamp is influenced by the Mexican architect's innovative use of geometry, colour and light. Just as the walls in Barragán's architecture serve as a frame that casts shadows to create colour and dimension, the LBM uses folded vertical sheet steel to create a similar poetic interplay of light and colour. The resulting design offers an ambient downlight with a subtle gradient effect and a unique, calming atmosphere, creating an artistic quality that is equally appealing both when in use and switched off. LBM's functionality and deliberately uncluttered design makes it suitable for a wide range of spaces and uses in domestic and corporate environments.