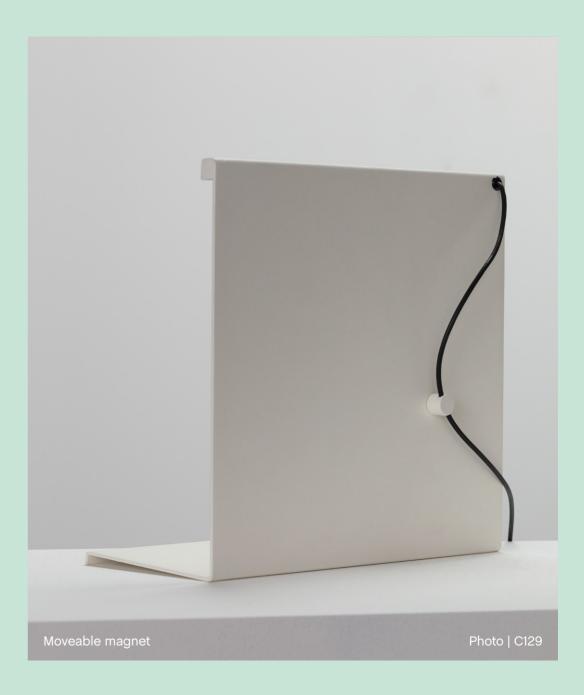

### HIGHLIGHTS

- ·Part of a progressive and technologically advanced lighting collection.
- ·Innovative geometric table lamp available in various colours.
- · Constructed from thin planes of vertical sheet steel with a sand finish powder coating.
- · Equally appealing both when in use and switched off.
- · Integrated LED light source with a life span of at least 25,000 hours of use with inline step dimmer.
- $\cdot$  Magnet attached to cable that can be moved around for optimal and tidy cable positioning.
- ·The lamp is suitable for both private and office environments.
- · Qualified for contract use.

MAGNET

Drilled steel with a wet spray finish.