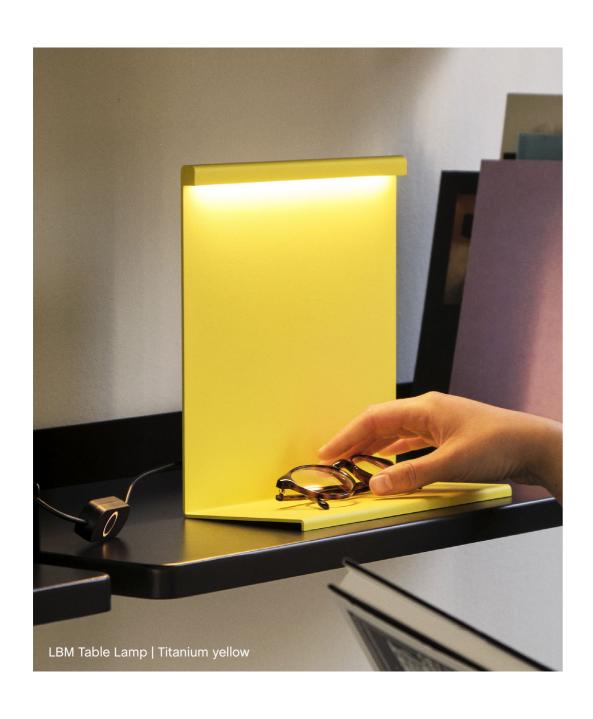

### LBM TABLE LAMP

DESIGN BY MOISÉS HERNÁNDEZ, 2022

Inspired by compatriot Luis Barragán Morfín, Moisés Hernández' LBM Table Lamp is influenced by the Mexican architect's innovative use of geometry, colour and light. Just as the walls in Barragán's architecture serve as a frame that casts shadows to create colour and dimension, the LBM uses folded vertical sheet steel to create a similar poetic interplay of light and colour. The resulting design offers an ambient downlight with a subtle gradient effect and a unique, calming atmosphere, creating an artistic quality that is equally appealing both when in use and switched off. LBM's functionality and deliberately uncluttered design makes it suitable for a wide range of spaces and uses in domestic and corporate environments.

### HIGHLIGHTS

- ·Part of a progressive and technologically advanced lighting collection.
- ·Innovative geometric table lamp available in various colours.
- · Constructed from thin planes of vertical sheet steel with a sand finish powder coating.
- · Equally appealing both when in use and switched off.
- · Integrated LED light source with a life span of at least 25,000 hours of use with inline step dimmer.
- $\cdot$  Magnet attached to cable that can be moved around for optimal and tidy cable positioning.
- ·The lamp is suitable for both private and office environments.
- · Qualified for contract use.