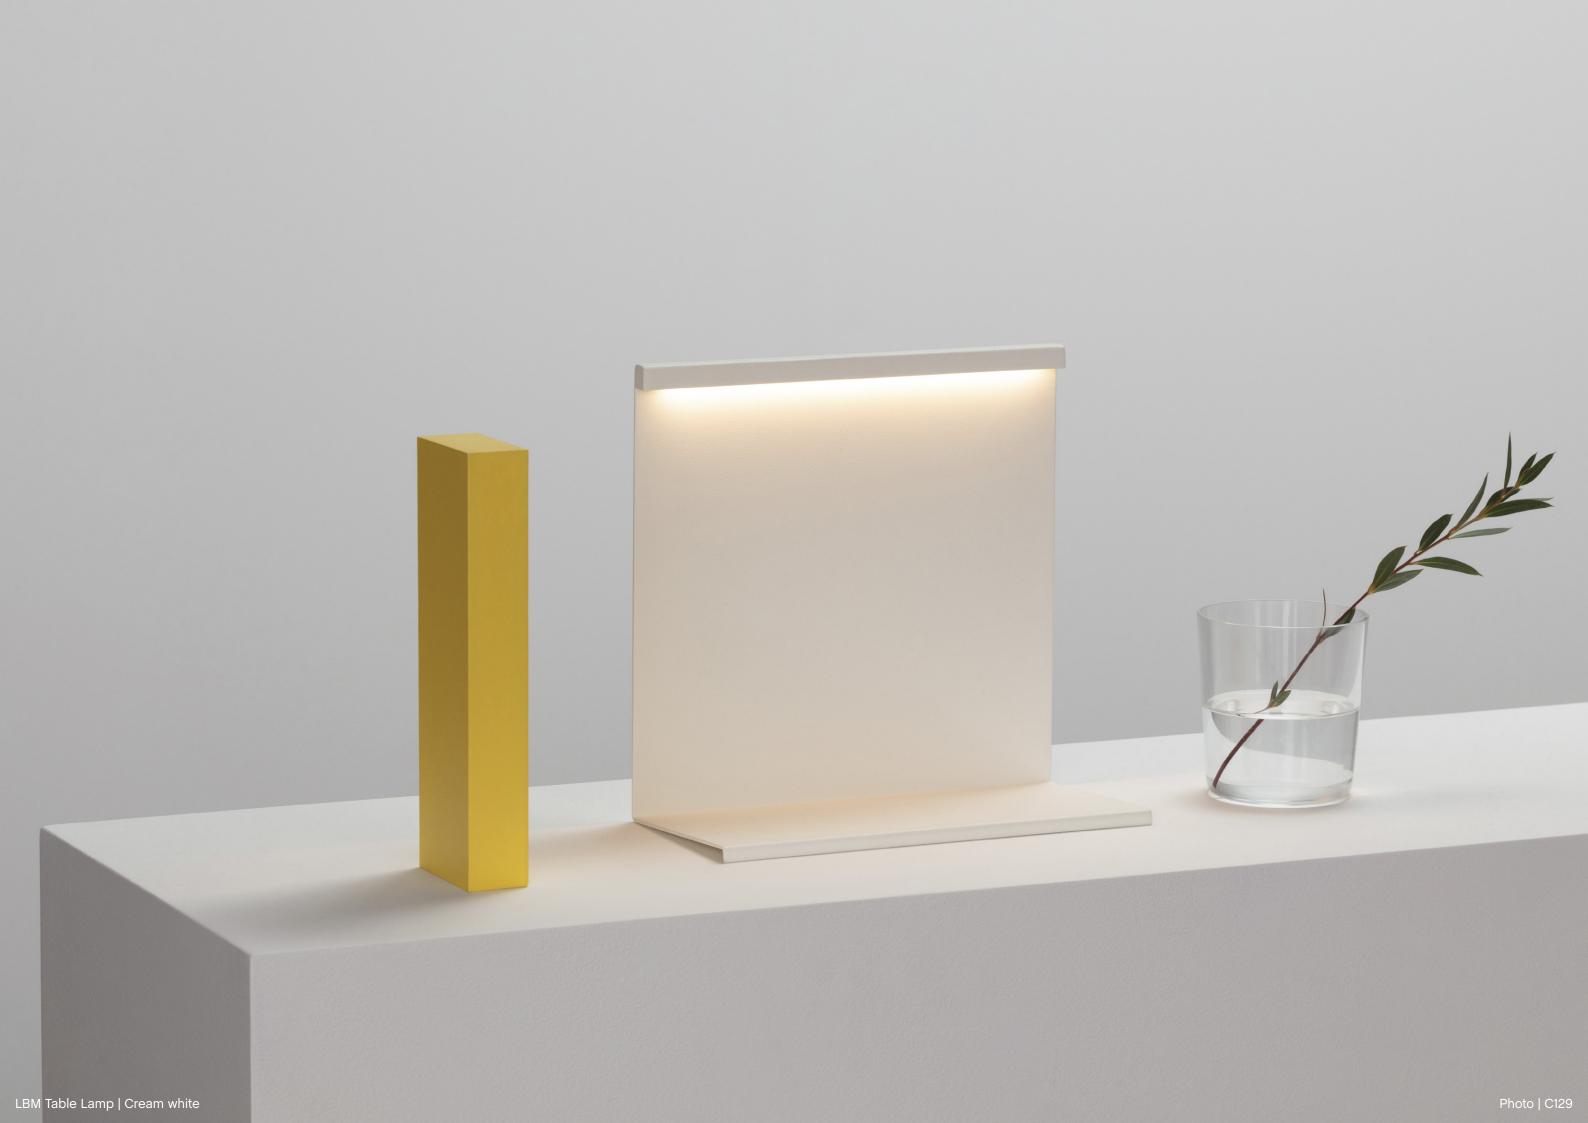

# LBM Table Lamp

Inspired by compatriot Luis Barragán Morfín, Moisés
Hernández' LBM Table Lamp is influenced by the Mexican
architect's innovative use of geometry, colour and light.
Just as the walls in Barragán's architecture serve as a
frame that casts shadows to create colour and dimension,
the LBM uses folded vertical sheet steel to create a similar
poetic interplay of light and colour. The resulting design
offers an ambient downlight with a subtle gradient effect and
a unique, calming atmosphere, creating an artistic quality
that is equally appealing both when in use and switched
off. LBM's functionality and deliberately uncluttered design
makes it suitable for a wide range of spaces and uses in
domestic and corporate environments.

# LBM Table Lamp | Cream white Photo | C129

### LBM TABLE LAMP

DESIGN BY MOISÉS HERNÁNDEZ, 2022

Inspired by compatriot Luis Barragán Morfín, Moisés Hernández' LBM Table Lamp is influenced by the Mexican architect's innovative use of geometry, colour and light. Just as the walls in Barragán's architecture serve as a frame that casts shadows to create colour and dimension, the LBM uses folded vertical sheet steel to create a similar poetic interplay of light and colour. The resulting design offers an ambient downlight with a subtle gradient effect and a unique, calming atmosphere, creating an artistic quality that is equally appealing both when in use and switched off. LBM's functionality and deliberately uncluttered design makes it suitable for a wide range of spaces and uses in domestic and corporate environments.