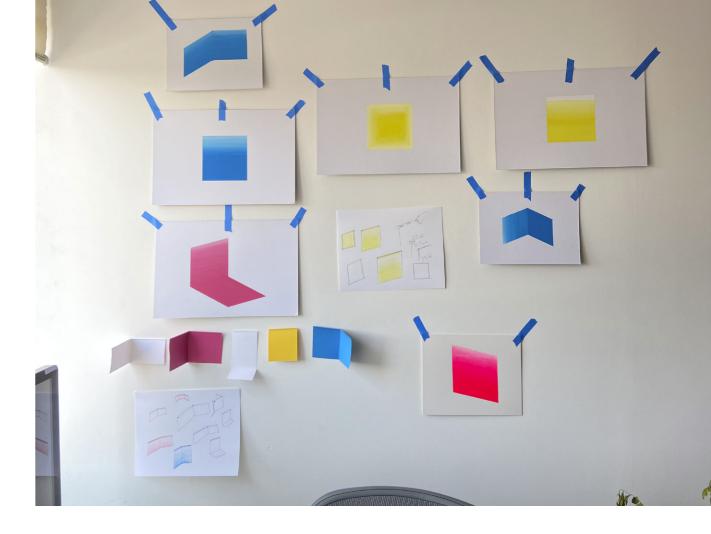

# LBM Table Lamp

Inspired by compatriot Luis Barragán Morfín, Moisés
Hernández' LBM Table Lamp is influenced by the Mexican
architect's innovative use of geometry, colour and light.
Just as the walls in Barragán's architecture serve as a
frame that casts shadows to create colour and dimension,
the LBM uses folded vertical sheet steel to create a similar
poetic interplay of light and colour. The resulting design
offers an ambient downlight with a subtle gradient effect and
a unique, calming atmosphere, creating an artistic quality
that is equally appealing both when in use and switched
off. LBM's functionality and deliberately uncluttered design
makes it suitable for a wide range of spaces and uses in
domestic and corporate environments.

Inspired by Luis Barragán, Moisés Hernández' LBM Table Lamp is influenced by the Mexican architect's innovative use of geometry, colour and light.

Remay of Work of the Work of t

LBM uses folded vertical sheet steel to create a poetic interplay of light and colour.

### LBM TABLE LAMP

DESIGN BY MOISÉS HERNÁNDEZ, 2022

Inspired by compatriot Luis Barragán Morfín, Moisés Hernández' LBM Table Lamp is influenced by the Mexican architect's innovative use of geometry, colour and light. Just as the walls in Barragán's architecture serve as a frame that casts shadows to create colour and dimension, the LBM uses folded vertical sheet steel to create a similar poetic interplay of light and colour. The resulting design offers an ambient downlight with a subtle gradient effect and a unique, calming atmosphere, creating an artistic quality that is equally appealing both when in use and switched off. LBM's functionality and deliberately uncluttered design makes it suitable for a wide range of spaces and uses in domestic and corporate environments.