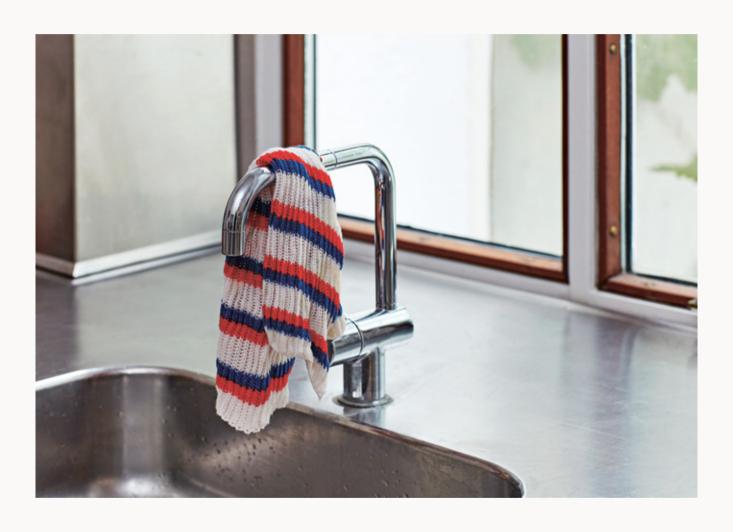

## GRINDER

Wooden salt and pepper mills by George Sowden

STEEL LUNCH BOXES
Different shaped steel lunch boxes

DISH WASH Scented natural dish liquid

KITCHEN TOWEL
Cotton kitchen towel

TURKISH WASHING UP BOWL Square plastic washing up bowl

KITCHEN TOWEL
Cotton kitchen towel

TURKISH PLASTIC BUCKET Multi-purpose plastic bucket