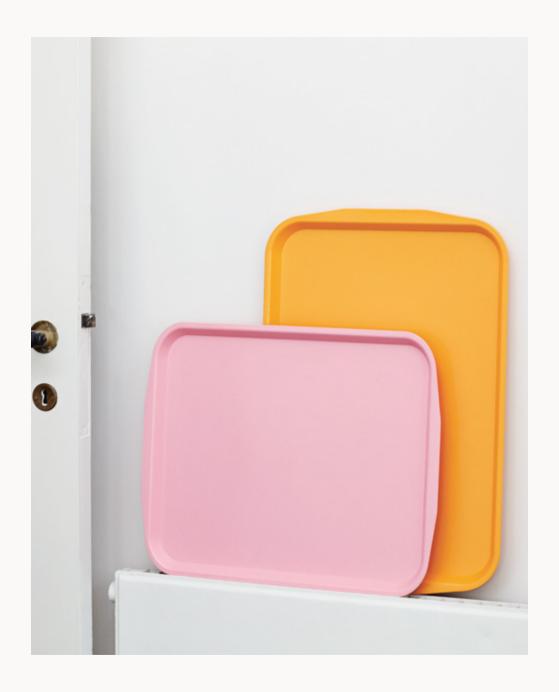

CONICAL SAUTÉ PAN Stainless steel sauté pan for all hob types

RAINBOW PLATE Coloured plate series in lacquered porcelain

## DEEP CASSEROLE

Stainless steel deep casserole for all hob types

RAINBOW PLATE
Coloured plate series in lacquered porcelain

EVERYDAY CUTLERY
Stainless steel cutlery set with gold or silver finish

ITALIAN NAPKIN HOLDER Napkin holder in stainless steel