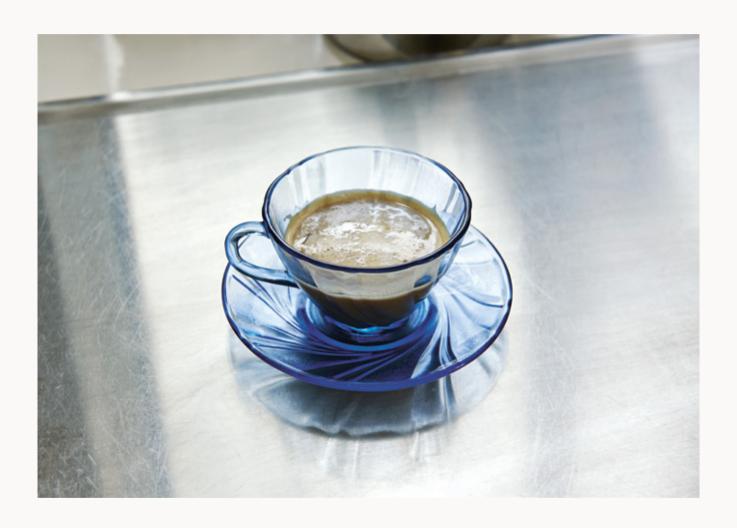

ITALIAN SUGAR SHAKER Sugar shaker with stainless steel spout

GLASS COFFEE MUG Coffee mug in borosilicate glass

RAINBOW BOWL
Coloured plate series in lacquered porcelain

Two- and three-tiered tiffin boxes made in durable, stainless steel for conveniently storing and transporting hot and cold food. The compact, stackable tier design enables you to carry all tiers together. Available in three different sizes.