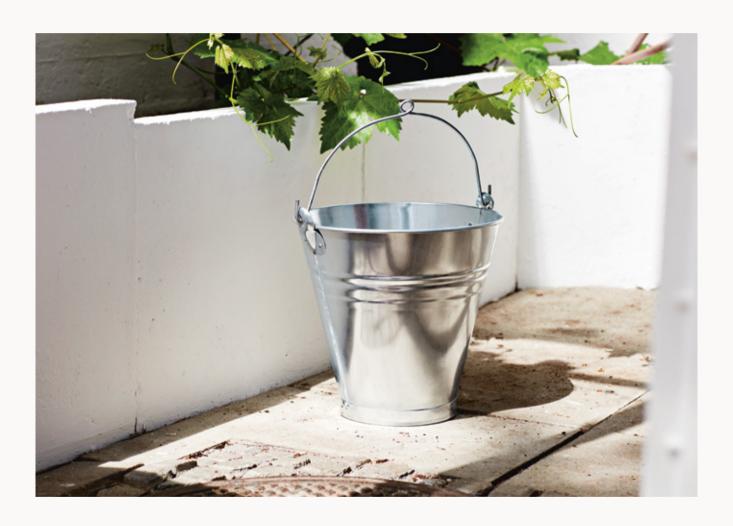

KITCHEN TOWEL
Cotton kitchen towel

TURKISH PLASTIC BUCKET Multi-purpose plastic bucket