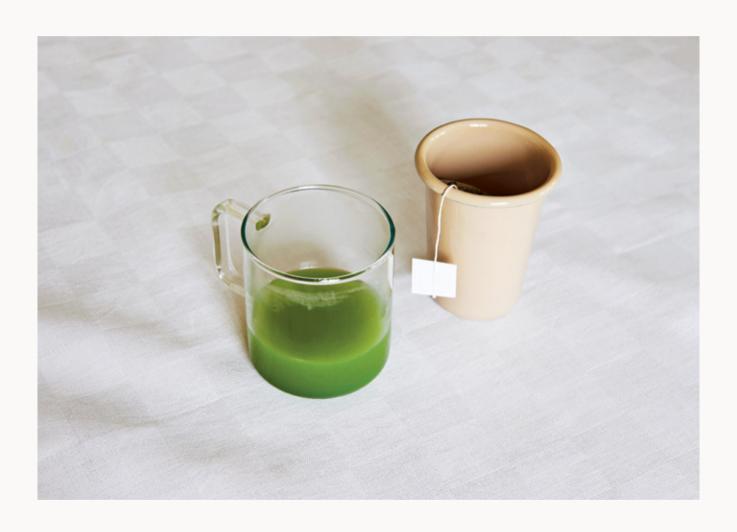

## **HAY KITCHEN MARKET**

Handblown in Morocco these shaped glasses are available in two different sizes and are suitable for drinking tea, coffee and other beverages.

ENAMEL CUP Enamelled steel cup

ENAMEL MUG Enamelled steel mug