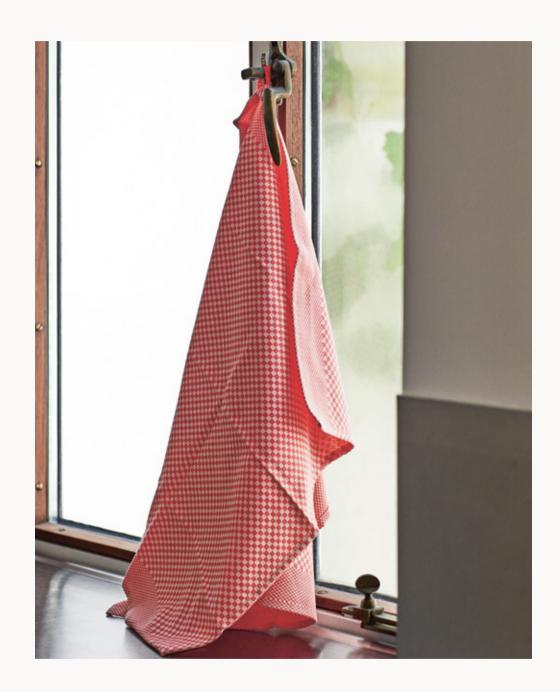

LUREX SPONGE Gold and silver kitchen sponges

TURKISH WASHING UP BOWL Square plastic washing up bowl

DISH WASH Scented natural dish liquid

SPONGE

Kitchen sponges in different shapes and designs

TEA TOWEL Checked tea towels in cotton