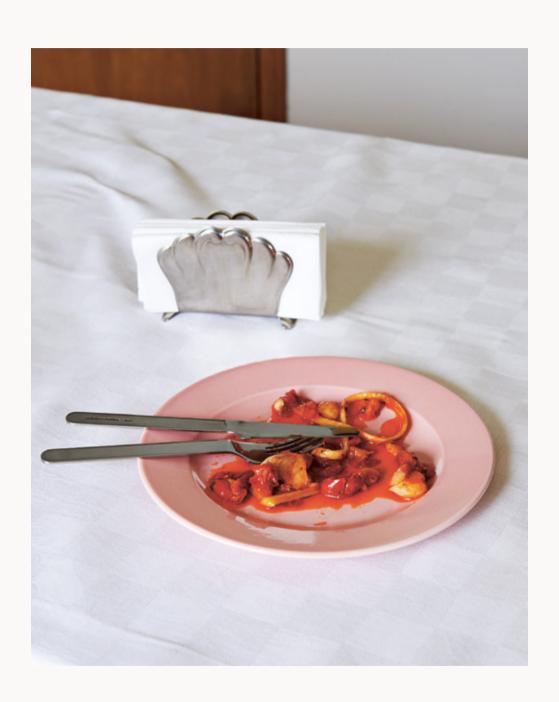

ITALIAN SUGAR SHAKER Sugar shaker with stainless steel spout

GLASS COFFEE MUG Coffee mug in borosilicate glass

RAINBOW BOWL
Coloured plate series in lacquered porcelain

Two- and three-tiered tiffin boxes made in durable, stainless steel for conveniently storing and transporting hot and cold food. The compact, stackable tier design enables you to carry all tiers together. Available in three different sizes.

CONICAL SAUTÉ PAN Stainless steel sauté pan for all hob types

RAINBOW PLATE Coloured plate series in lacquered porcelain

## DEEP CASSEROLE

Stainless steel deep casserole for all hob types

RAINBOW PLATE
Coloured plate series in lacquered porcelain

EVERYDAY CUTLERY
Stainless steel cutlery set with gold or silver finish

ITALIAN NAPKIN HOLDER Napkin holder in stainless steel