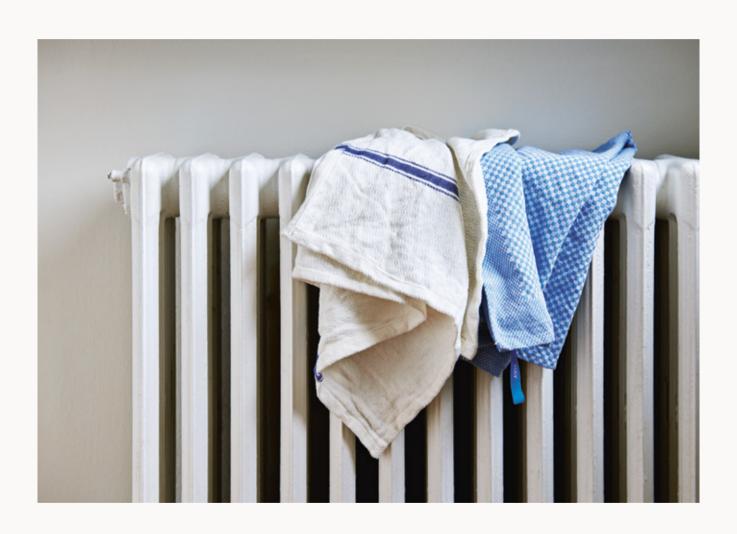

## GRINDER

Wooden salt and pepper mills by George Sowden

STEEL LUNCH BOXES
Different shaped steel lunch boxes

DISH WASH Scented natural dish liquid

KITCHEN TOWEL
Cotton kitchen towel

TURKISH WASHING UP BOWL Square plastic washing up bowl

KITCHEN TOWEL
Cotton kitchen towel

TURKISH PLASTIC BUCKET Multi-purpose plastic bucket