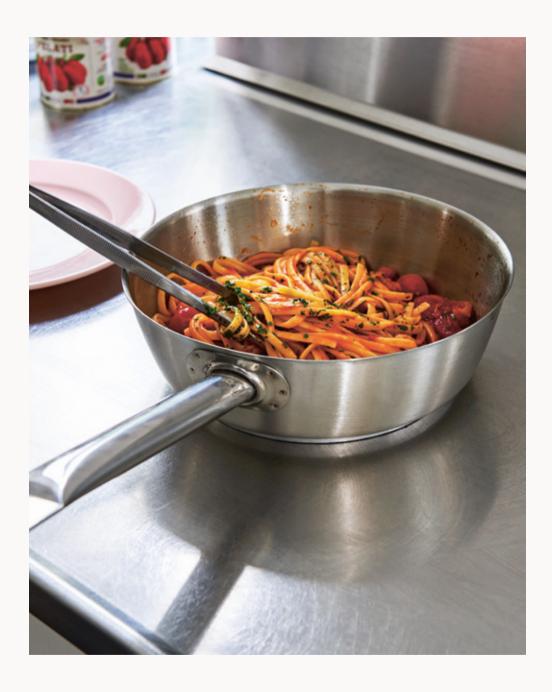

CONICAL SAUTÉ PAN Stainless steel sauté pan for all hob types

RAINBOW PLATE Coloured plate series in lacquered porcelain