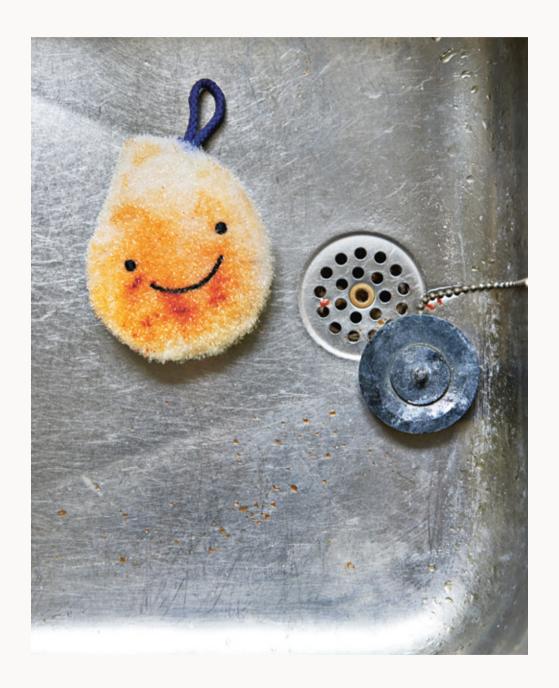

DISHWASHING BRUSH Beech wood dishwashing brush

SPONGE Kitchen sponges in different shapes and designs

NEON SPONGE Foam sponge

SCOURER SPONGE 5-Pack of coloured scourer sponges

GLITTER SPONGE Glittery kitchen sponge

LUREX SPONGE Gold and silver kitchen sponges

TURKISH WASHING UP BOWL Square plastic washing up bowl

DISH WASH Scented natural dish liquid

SPONGE

Kitchen sponges in different shapes and designs

TEA TOWEL Checked tea towels in cotton