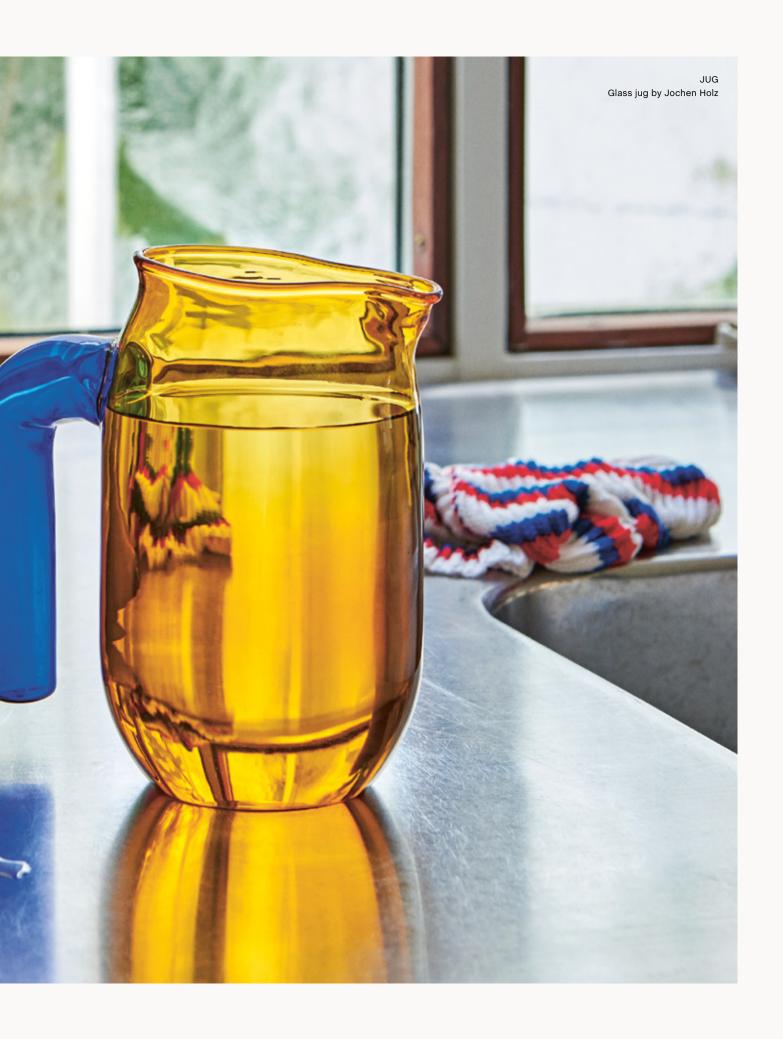

Expert glass artist Jochen Holz has created this glass Jug for HAY. Made from borosilicate glass so it is extra heat resistant and dishwasher safe.

SMALL GLASS BOWL Glass bowl with fluted edge

CHOPPING BOARD
Chopping board in variety of shapes and colours