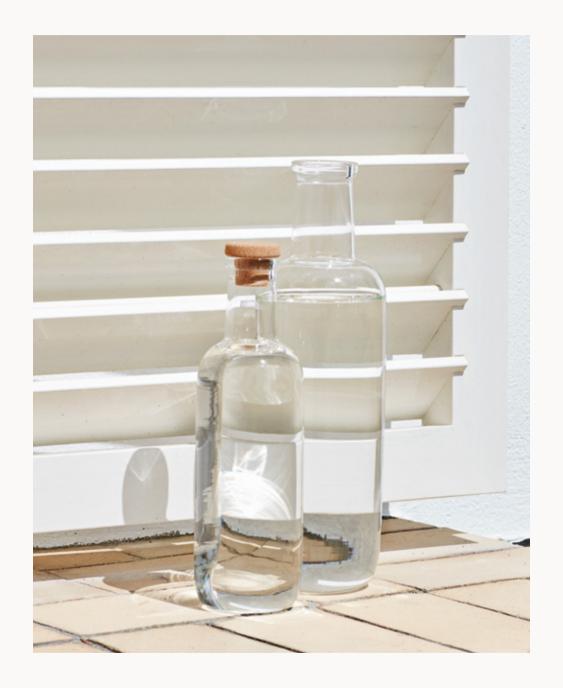

LABORATORY GLASS
Multi-functional storage jars in borosilicate glass

BLUE LID CARAFE Handblown glass carafe

GLASS CARAFE Carafe in handblown glass

SOFT ICE DINNER PLATE

Marbled dinner plate in enamelled steel