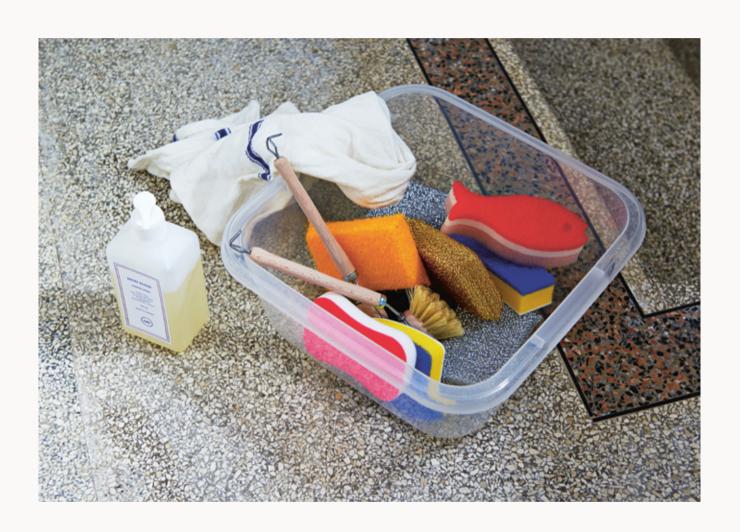

## GRINDER

Wooden salt and pepper mills by George Sowden

STEEL LUNCH BOXES
Different shaped steel lunch boxes

DISH WASH Scented natural dish liquid

KITCHEN TOWEL
Cotton kitchen towel

TURKISH WASHING UP BOWL Square plastic washing up bowl

DISHWASHING BRUSH Beech wood dishwashing brush

SPONGE Kitchen sponges in different shapes and designs

NEON SPONGE Foam sponge

SCOURER SPONGE 5-Pack of coloured scourer sponges

GLITTER SPONGE Glittery kitchen sponge

LUREX SPONGE Gold and silver kitchen sponges

TURKISH WASHING UP BOWL Square plastic washing up bowl

DISH WASH Scented natural dish liquid

SPONGE

Kitchen sponges in different shapes and designs

TEA TOWEL Checked tea towels in cotton