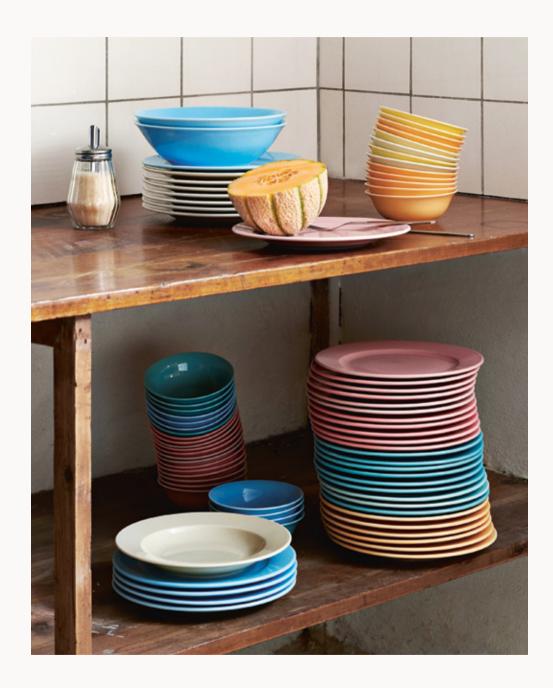

SOFT ICE DEEP PLATE Marbled deep plate in enamelled steel

SOFT ICE DEEP PLATE

Marbled deep plate in enamelled steel

SOFT ICE DINNER PLATE Marbled dinner plate in enamelled steel

SOFT ICE LUNCH PLATE Marbled lunch plate in enamelled steel

LABORATORY GLASS
Multi-functional storage jars in borosilicate glass

BLUE LID CARAFE Handblown glass carafe

GLASS CARAFE Carafe in handblown glass

SOFT ICE DINNER PLATE

Marbled dinner plate in enamelled steel

ITALIAN SUGAR SHAKER Sugar shaker with stainless steel spout

GLASS COFFEE MUG Coffee mug in borosilicate glass

RAINBOW BOWL
Coloured plate series in lacquered porcelain

Two- and three-tiered tiffin boxes made in durable, stainless steel for conveniently storing and transporting hot and cold food. The compact, stackable tier design enables you to carry all tiers together. Available in three different sizes.

CONICAL SAUTÉ PAN Stainless steel sauté pan for all hob types

RAINBOW PLATE Coloured plate series in lacquered porcelain

## DEEP CASSEROLE

Stainless steel deep casserole for all hob types

RAINBOW PLATE
Coloured plate series in lacquered porcelain

EVERYDAY CUTLERY
Stainless steel cutlery set with gold or silver finish

ITALIAN NAPKIN HOLDER Napkin holder in stainless steel