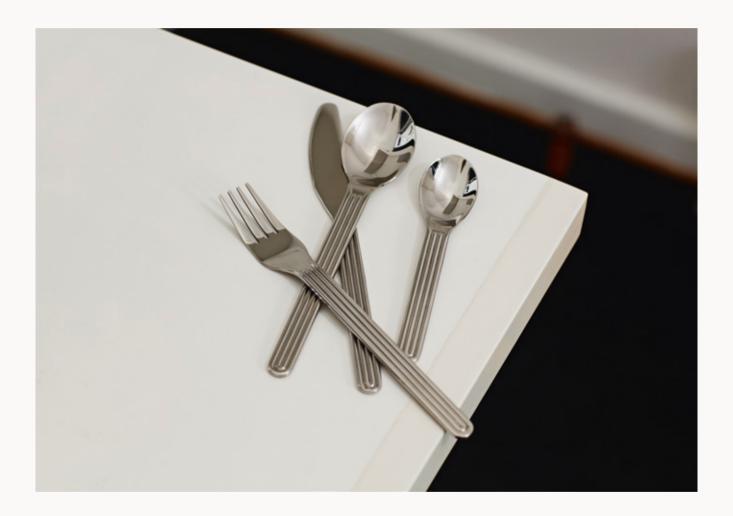

SUNDAY CUTLERY TEASPOON Fluted cutlery set in stainless steel

SUNDAY CUTLERY Fluted cutlery set in stainless steel

EVERYDAY CUTLERY
Stainless steel cutlery set with gold or silver finish

ITALIAN POWDER SHAKER Glass shaker with perforated stainless steel lid