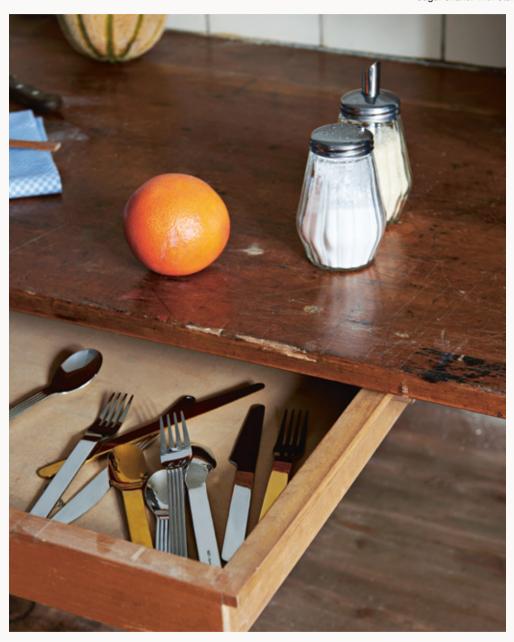

SUNDAY CUTLERY TEASPOON Fluted cutlery set in stainless steel

SUNDAY CUTLERY Fluted cutlery set in stainless steel

EVERYDAY CUTLERY
Stainless steel cutlery set with gold or silver finish

ITALIAN POWDER SHAKER Glass shaker with perforated stainless steel lid

## DEEP CASSEROLE

Stainless steel deep casserole for all hob types

RAINBOW PLATE
Coloured plate series in lacquered porcelain

EVERYDAY CUTLERY
Stainless steel cutlery set with gold or silver finish

ITALIAN NAPKIN HOLDER Napkin holder in stainless steel