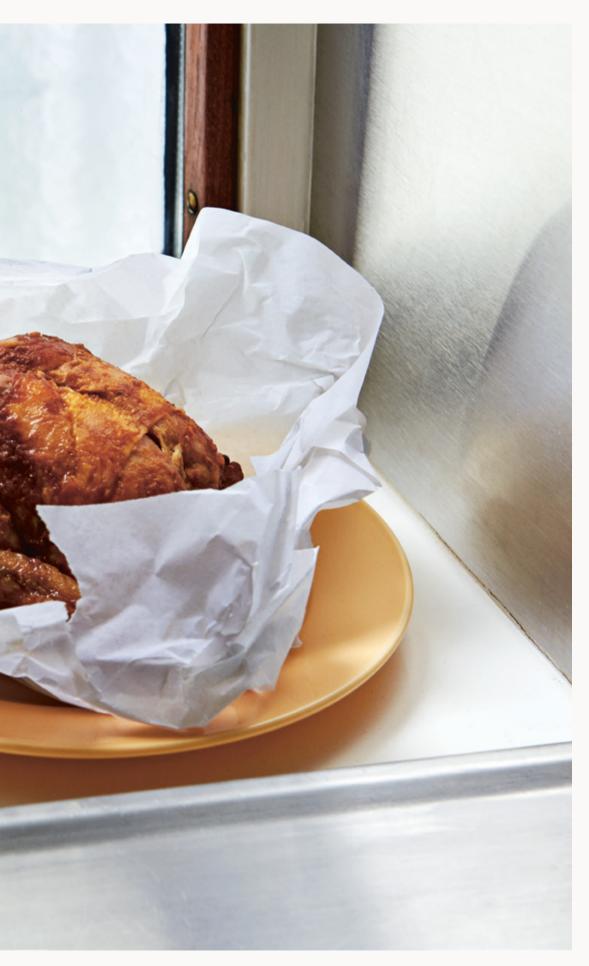

ITALIAN SUGAR SHAKER Sugar shaker with stainless steel spout

GLASS COFFEE MUG Coffee mug in borosilicate glass

RAINBOW BOWL
Coloured plate series in lacquered porcelain

Two- and three-tiered tiffin boxes made in durable, stainless steel for conveniently storing and transporting hot and cold food. The compact, stackable tier design enables you to carry all tiers together. Available in three different sizes.

CONICAL SAUTÉ PAN Stainless steel sauté pan for all hob types

RAINBOW PLATE Coloured plate series in lacquered porcelain

## DEEP CASSEROLE

Stainless steel deep casserole for all hob types

RAINBOW PLATE
Coloured plate series in lacquered porcelain

EVERYDAY CUTLERY
Stainless steel cutlery set with gold or silver finish

ITALIAN NAPKIN HOLDER Napkin holder in stainless steel