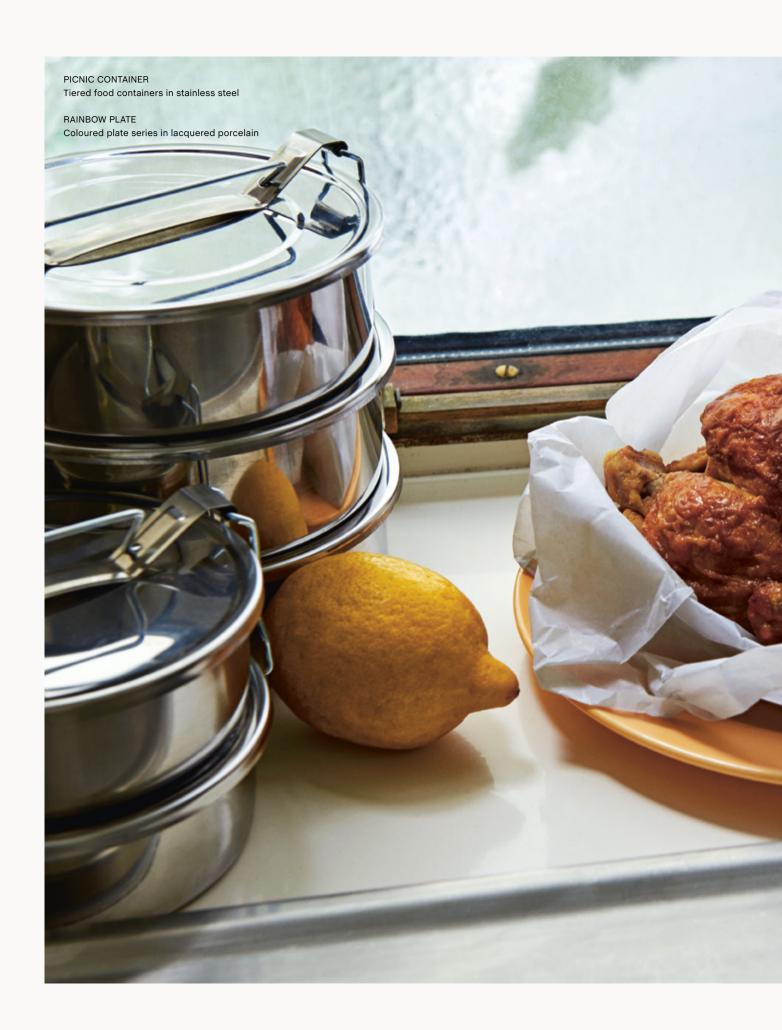

ITALIAN SUGAR SHAKER Sugar shaker with stainless steel spout

GLASS COFFEE MUG Coffee mug in borosilicate glass

RAINBOW BOWL
Coloured plate series in lacquered porcelain

Two- and three-tiered tiffin boxes made in durable, stainless steel for conveniently storing and transporting hot and cold food. The compact, stackable tier design enables you to carry all tiers together. Available in three different sizes.

CONICAL SAUTÉ PAN Stainless steel sauté pan for all hob types

RAINBOW PLATE Coloured plate series in lacquered porcelain

## DEEP CASSEROLE

Stainless steel deep casserole for all hob types

RAINBOW PLATE
Coloured plate series in lacquered porcelain

EVERYDAY CUTLERY
Stainless steel cutlery set with gold or silver finish

ITALIAN NAPKIN HOLDER Napkin holder in stainless steel