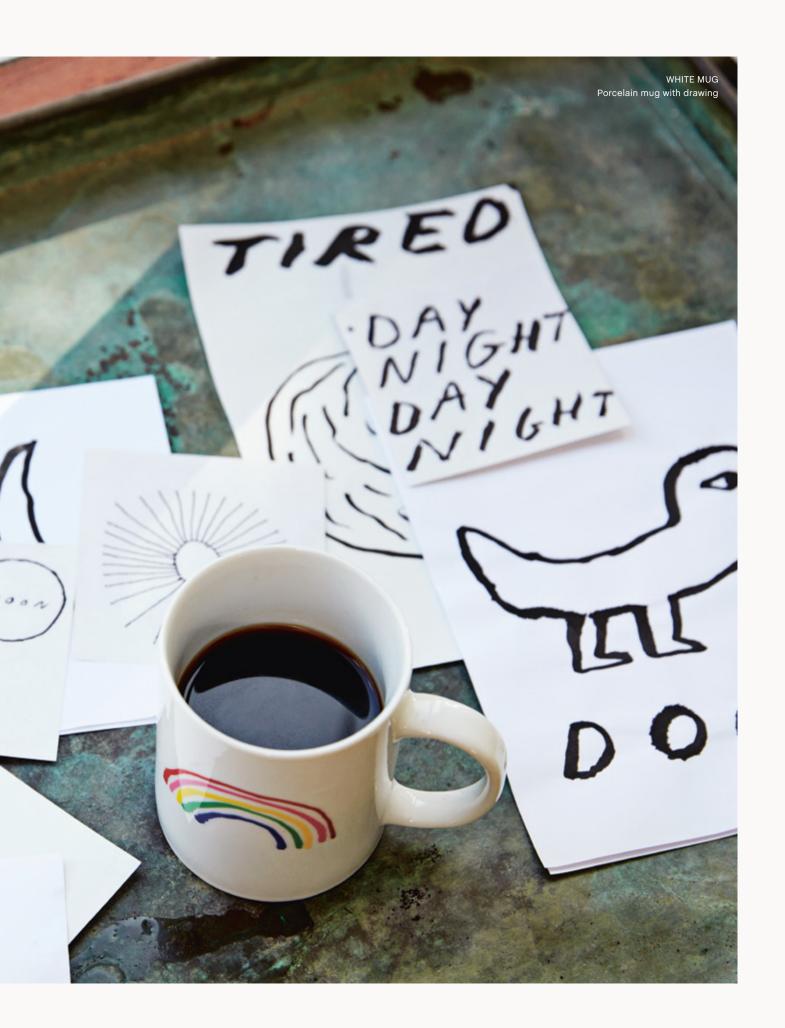

GLASS COFFEE MUG Coffee mug in borosilicate glass

> ENAMEL CUP Enamelled steel cup

Copenhagen-based graphic designer Martin Kozak has created a series of drawings for HAY's porcelain White Mug.

TEA POT George Sowden's porcelain tea pot