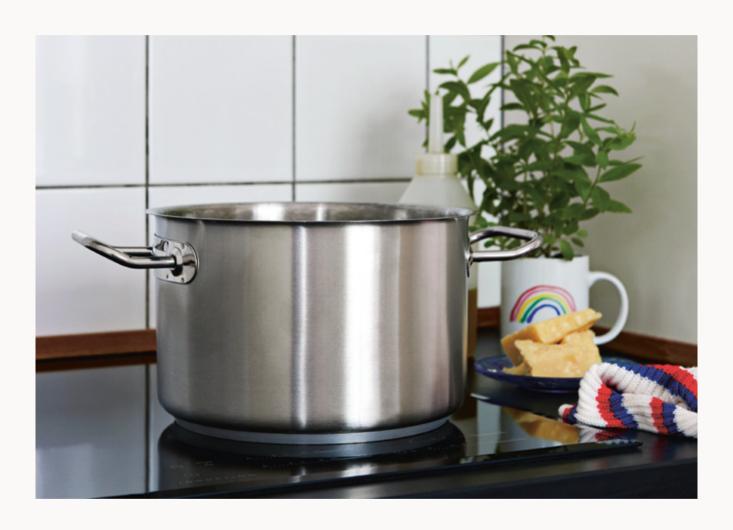

## DEEP CASSEROLE

Stainless steel deep casserole for all hob types

RAINBOW PLATE
Coloured plate series in lacquered porcelain

EVERYDAY CUTLERY
Stainless steel cutlery set with gold or silver finish

ITALIAN NAPKIN HOLDER Napkin holder in stainless steel