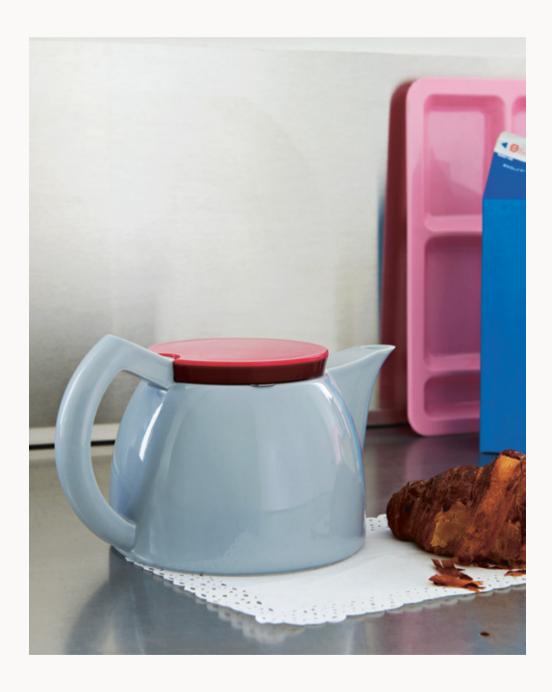

GLASS COFFEE MUG Coffee mug in borosilicate glass

> ENAMEL CUP Enamelled steel cup

Copenhagen-based graphic designer Martin Kozak has created a series of drawings for HAY's porcelain White Mug.

TEA POT George Sowden's porcelain tea pot