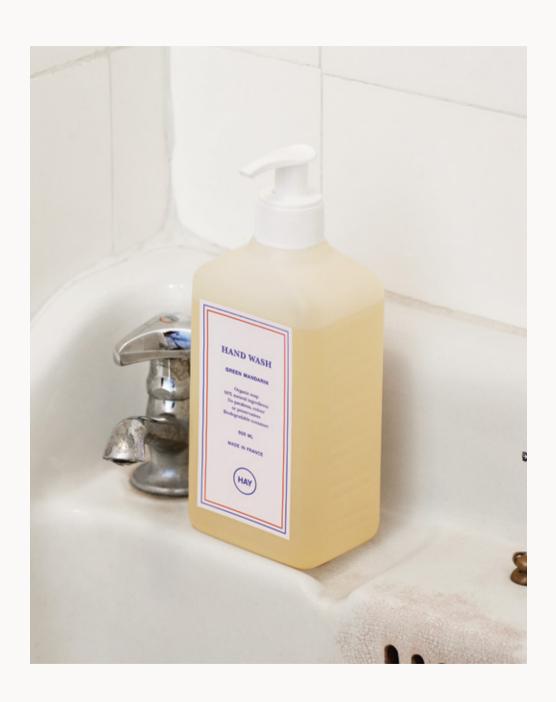

## GRINDER

Wooden salt and pepper mills by George Sowden

STEEL LUNCH BOXES
Different shaped steel lunch boxes

DISH WASH Scented natural dish liquid

KITCHEN TOWEL
Cotton kitchen towel

TURKISH WASHING UP BOWL Square plastic washing up bowl