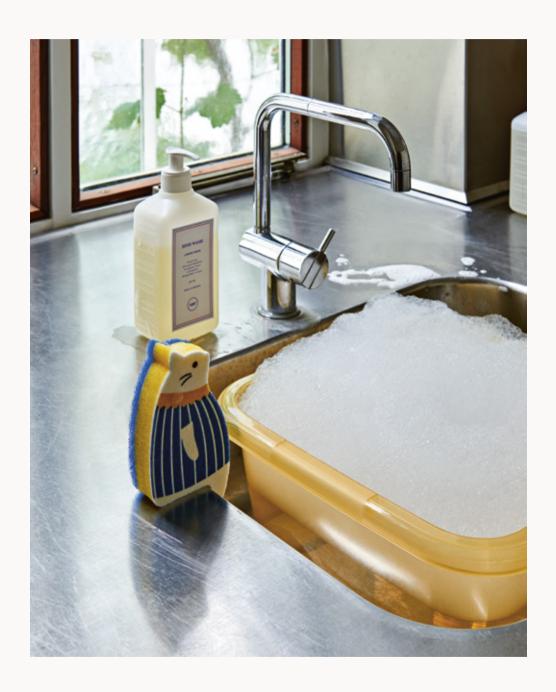

## GRINDER

Wooden salt and pepper mills by George Sowden

STEEL LUNCH BOXES
Different shaped steel lunch boxes

DISH WASH Scented natural dish liquid

KITCHEN TOWEL
Cotton kitchen towel

TURKISH WASHING UP BOWL Square plastic washing up bowl

DISHWASHING BRUSH Beech wood dishwashing brush

SPONGE Kitchen sponges in different shapes and designs

NEON SPONGE Foam sponge

SCOURER SPONGE 5-Pack of coloured scourer sponges

GLITTER SPONGE Glittery kitchen sponge

LUREX SPONGE Gold and silver kitchen sponges

TURKISH WASHING UP BOWL Square plastic washing up bowl

DISH WASH Scented natural dish liquid

SPONGE

Kitchen sponges in different shapes and designs

TEA TOWEL Checked tea towels in cotton