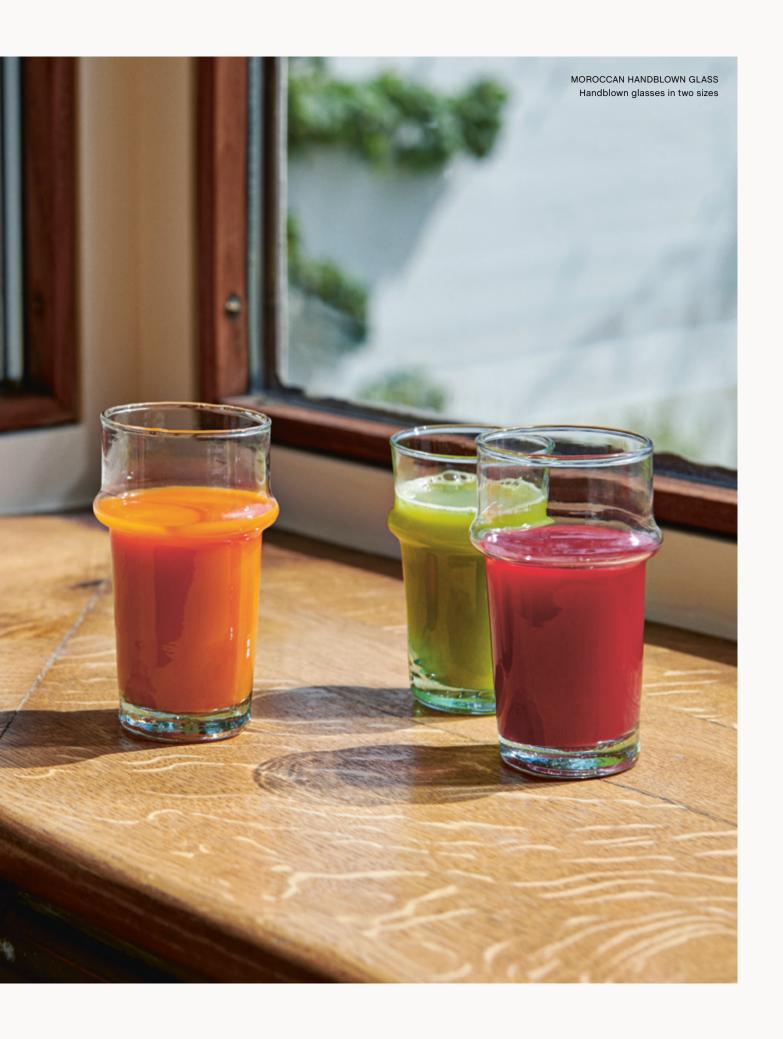

## **HAY KITCHEN MARKET**

Handblown in Morocco these shaped glasses are available in two different sizes and are suitable for drinking tea, coffee and other beverages.

ENAMEL CUP Enamelled steel cup

ENAMEL MUG Enamelled steel mug