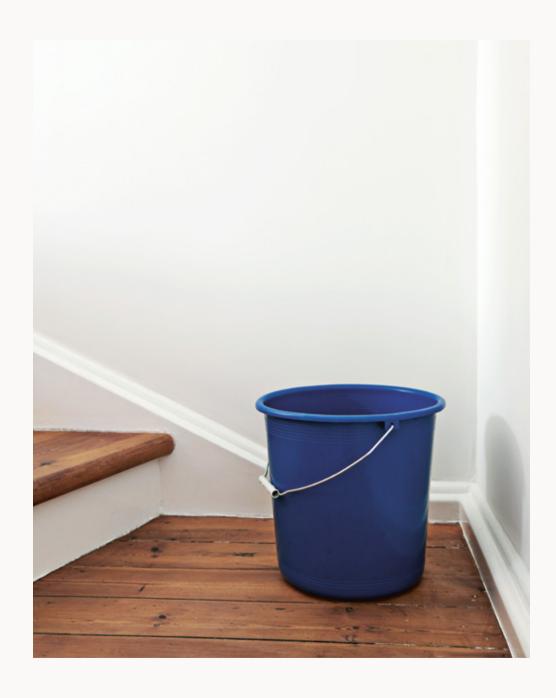

KITCHEN TOWEL
Cotton kitchen towel

TURKISH PLASTIC BUCKET Multi-purpose plastic bucket