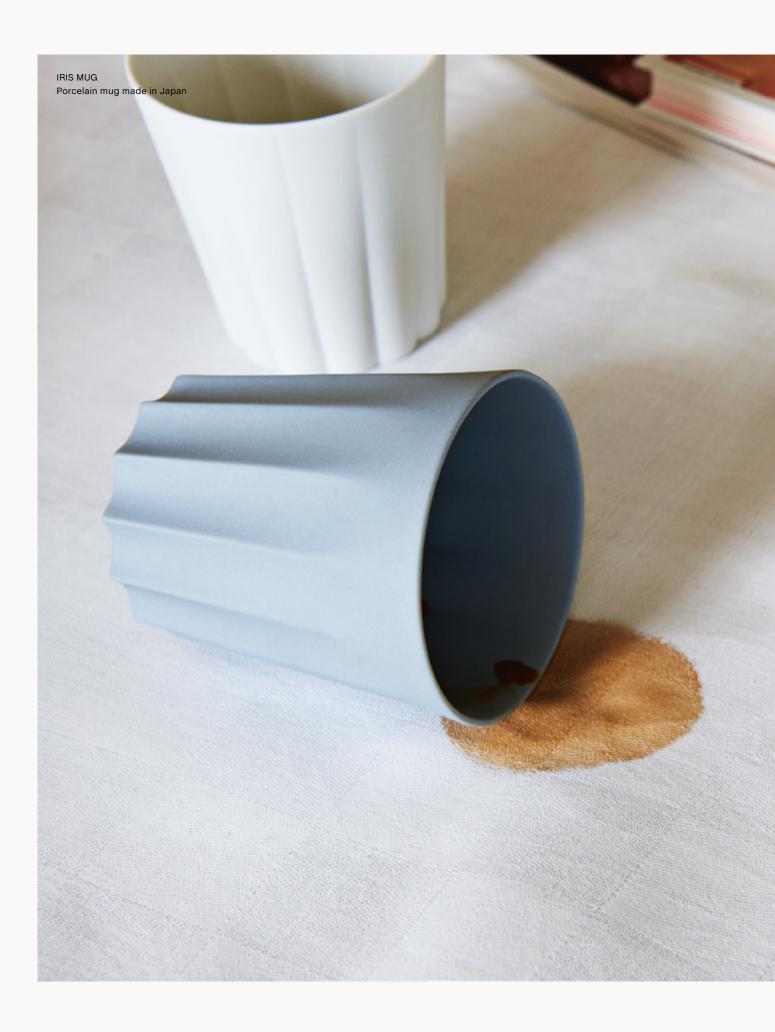

Designed for HAY by Clara Von Zweigbergk, the Iris Mug is made in ultra-thin porcelain, handcrafted in Japan and left unglazed to create a matt finish. Available in two designs: one rounded and one with edges and different colours.