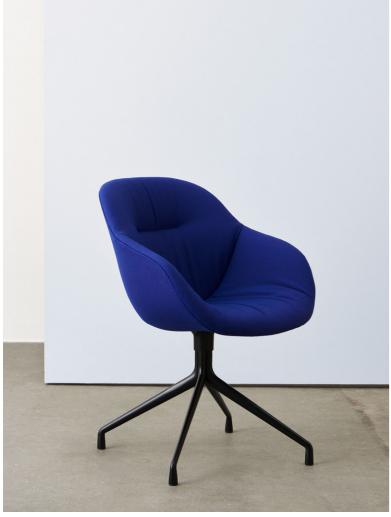

### Nico

A hard-wearing blend of wool, polyester, and nylon, Nico has all the properties of a workhorse contract textile, but offers a surprisingly soft and domestic hand. Its smooth, even texture and vibrant colour range make it a versatile fabric that complements most environments.

Sense Black

Vidar 723

Nico 017

Loft 500

Nico 017

AAL 81 | Nico 017