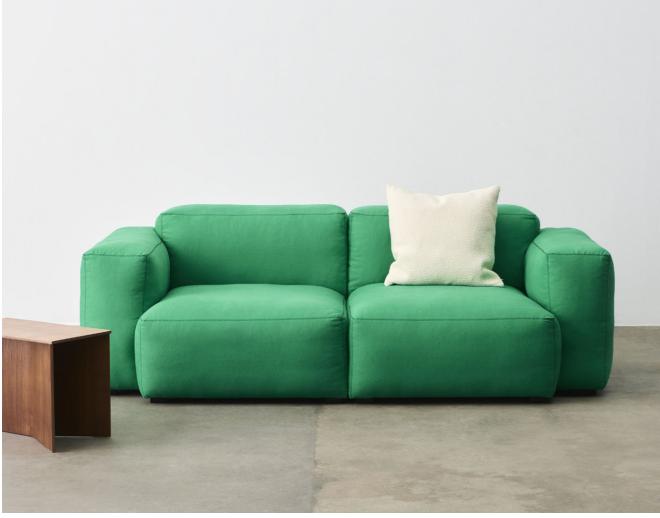

### Osumi

Osumi is a versatile cotton plain weave with a subtle melange and canvas-like quality. With a soft hand and slightly heavier weight, Osumi has a classic expression suitable for many different upholstery applications. The primarily neutral palette is energised by vibrant shades of blue and green, offering something for every customer.