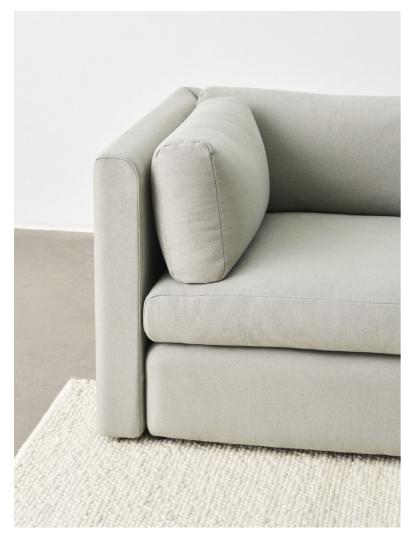

### Osumi

Osumi is a versatile cotton plain weave with a subtle melange and canvas-like quality. With a soft hand and slightly heavier weight, Osumi has a classic expression suitable for many different upholstery applications. The primarily neutral palette is energised by vibrant shades of blue and green, offering something for every customer.