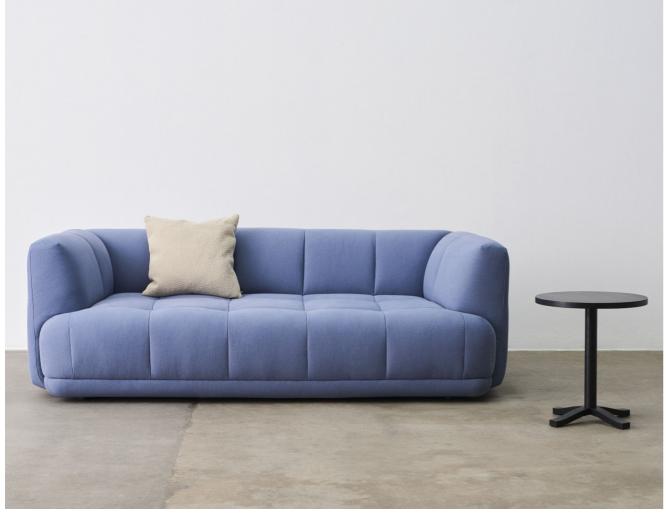

### Osumi

Osumi is a versatile cotton plain weave with a subtle melange and canvas-like quality. With a soft hand and slightly heavier weight, Osumi has a classic expression suitable for many different upholstery applications. The primarily neutral palette is energised by vibrant shades of blue and green, offering something for every customer.