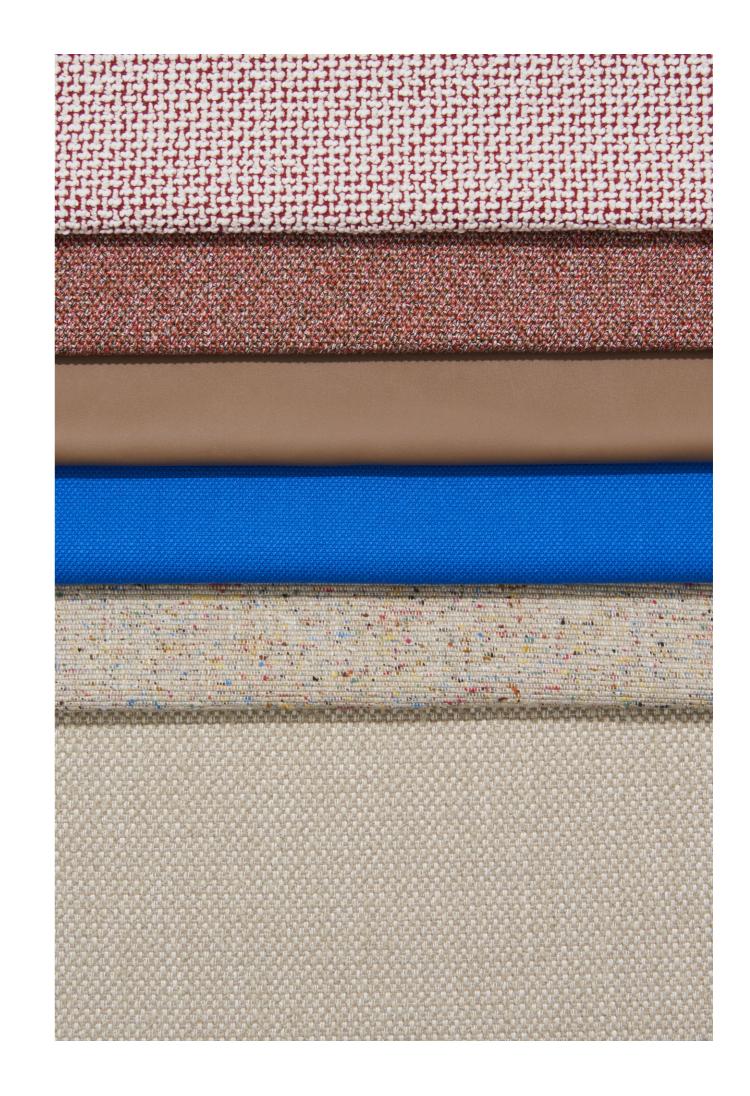

### Osumi

Osumi is a versatile cotton plain weave with a subtle melange and canvas-like quality. With a soft hand and slightly heavier weight, Osumi has a classic expression suitable for many different upholstery applications. The primarily neutral palette is energised by vibrant shades of blue and green, offering something for every customer.

Nico 013

Osumi 30

Raas 682

Steelcut 265

Osumi 06

Canvas 446

Osumi 06

Canvas 414