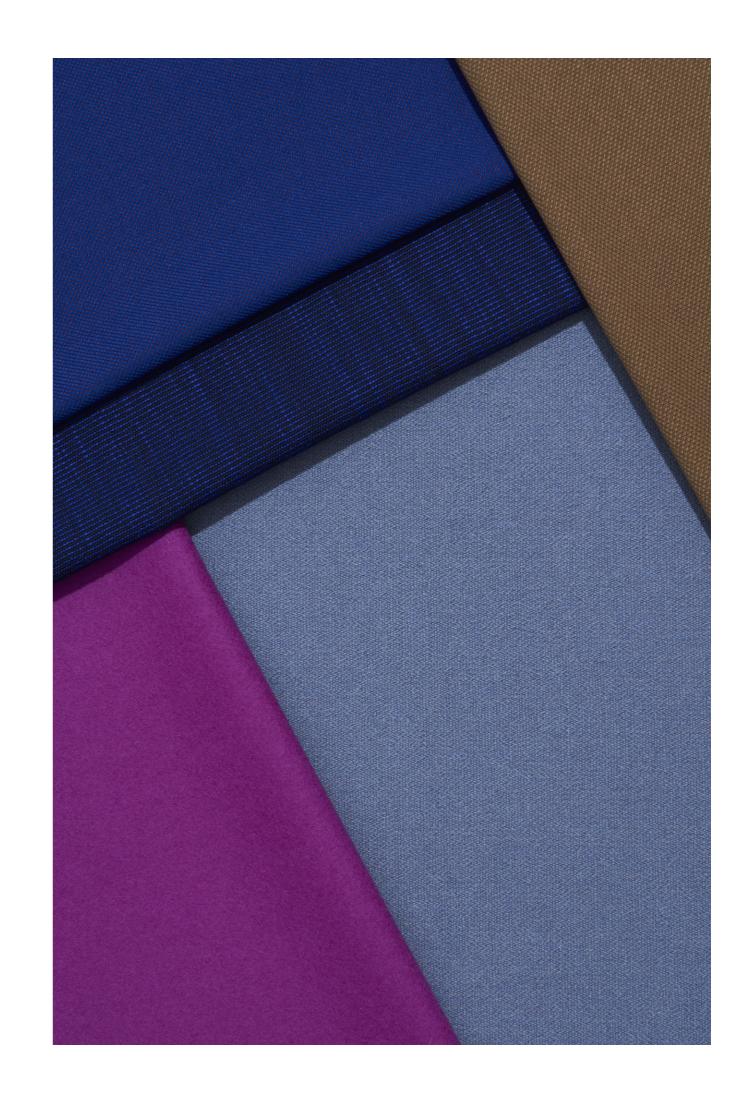

### Osumi colour inspiration

Find inspiration in HAY's suggested use of fabrics in different colours, tones and textures to make naturally harmonious combinations and contrasts that create a cohesive expression.