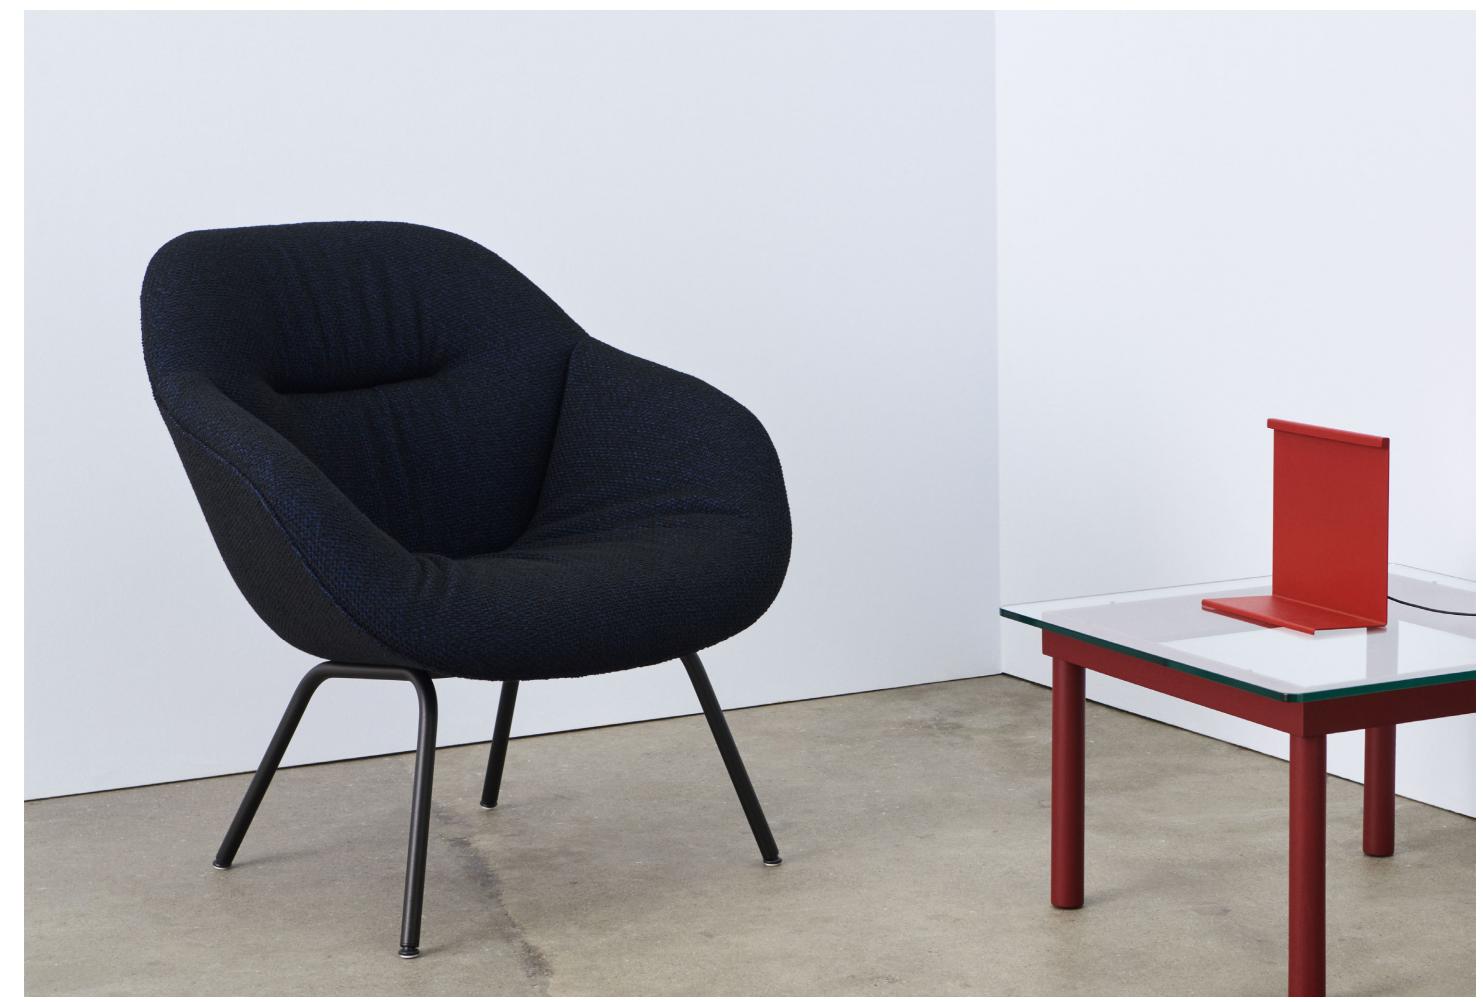

### Nico

A hard-wearing blend of wool, polyester, and nylon, Nico has all the properties of a workhorse contract textile, but offers a surprisingly soft and domestic hand. Its smooth, even texture and vibrant colour range make it a versatile fabric that complements most environments.

Sense Black

Vidar 723

Nico 017

Loft 500

Nico 017

AAL 81 | Nico 017