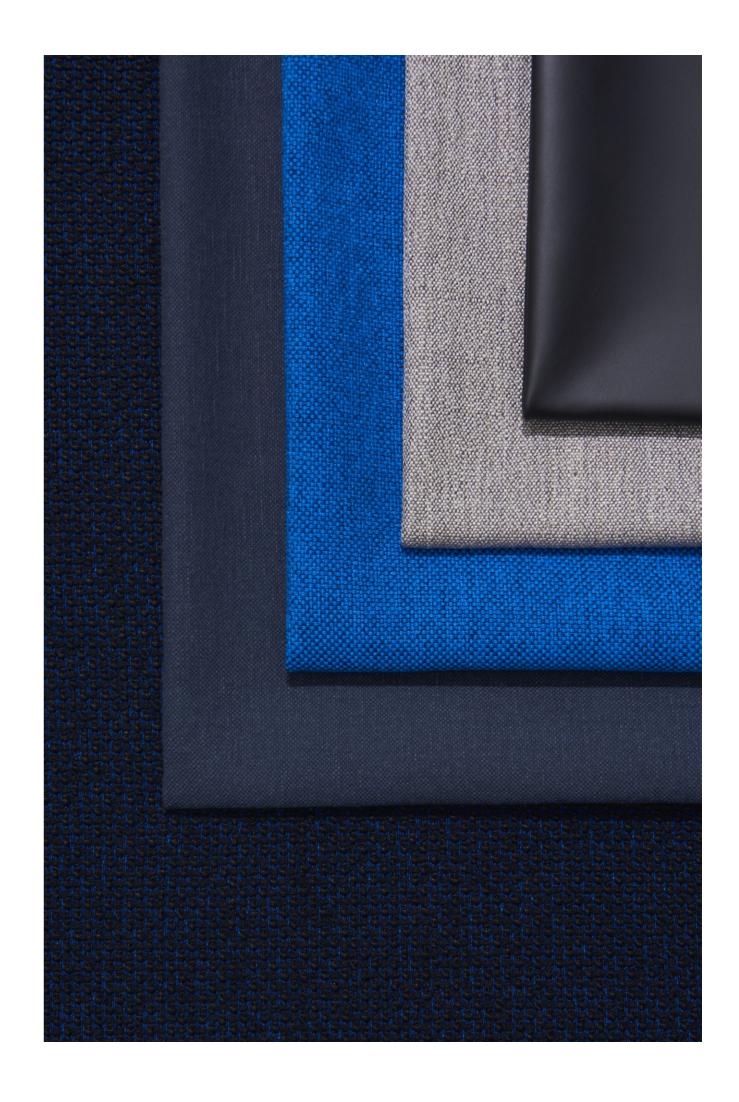

### Osumi

Osumi is a versatile cotton plain weave with a subtle melange and canvas-like quality. With a soft hand and slightly heavier weight, Osumi has a classic expression suitable for many different upholstery applications. The primarily neutral palette is energised by vibrant shades of blue and green, offering something for every customer.

### Osumi colour inspiration

Find inspiration in HAY's suggested use of fabrics in different colours, tones and textures to make naturally harmonious combinations and contrasts that create a cohesive expression.