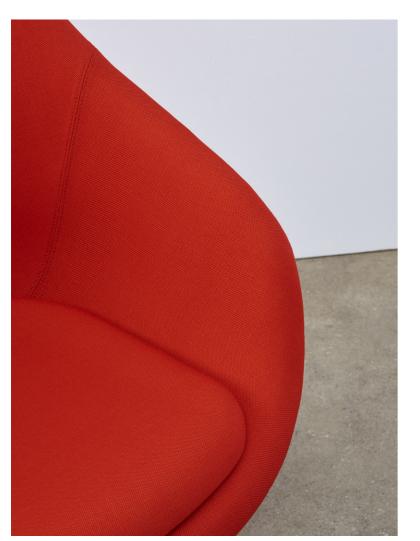

### Tartaglia

Characterised by a duo-colour contrast and ample, textured hand, Tartaglia is a robust blend of cotton, wool and polyester yarns woven in Italy. With eight colour options and an excellent Martindale rating, Tartaglia promises timeless appeal and a life cycle to match.

Mags Soft | Tartaglia 989

Tartaglia 989