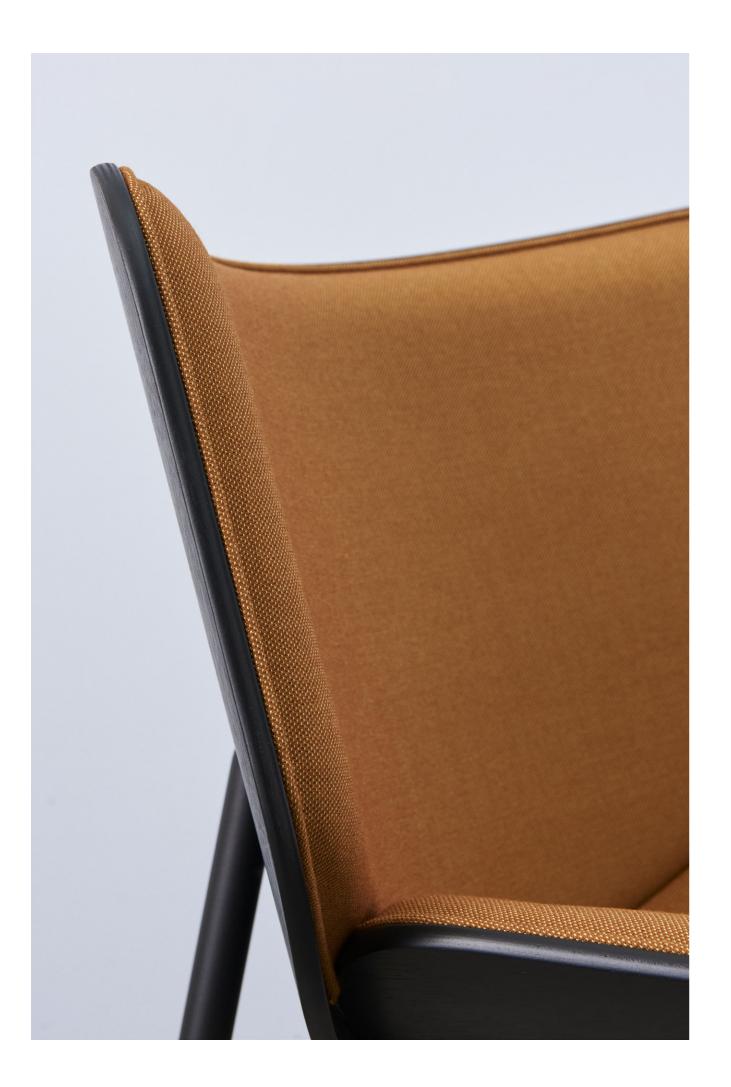

### Tadao

A heavyweight blend of cotton, linen, and wool with a basic construction, Tadao elevates neutrals to new standards. Offered in four natural colours, Tadao is simplicity at its finest.

Pandarine | Tadao 200