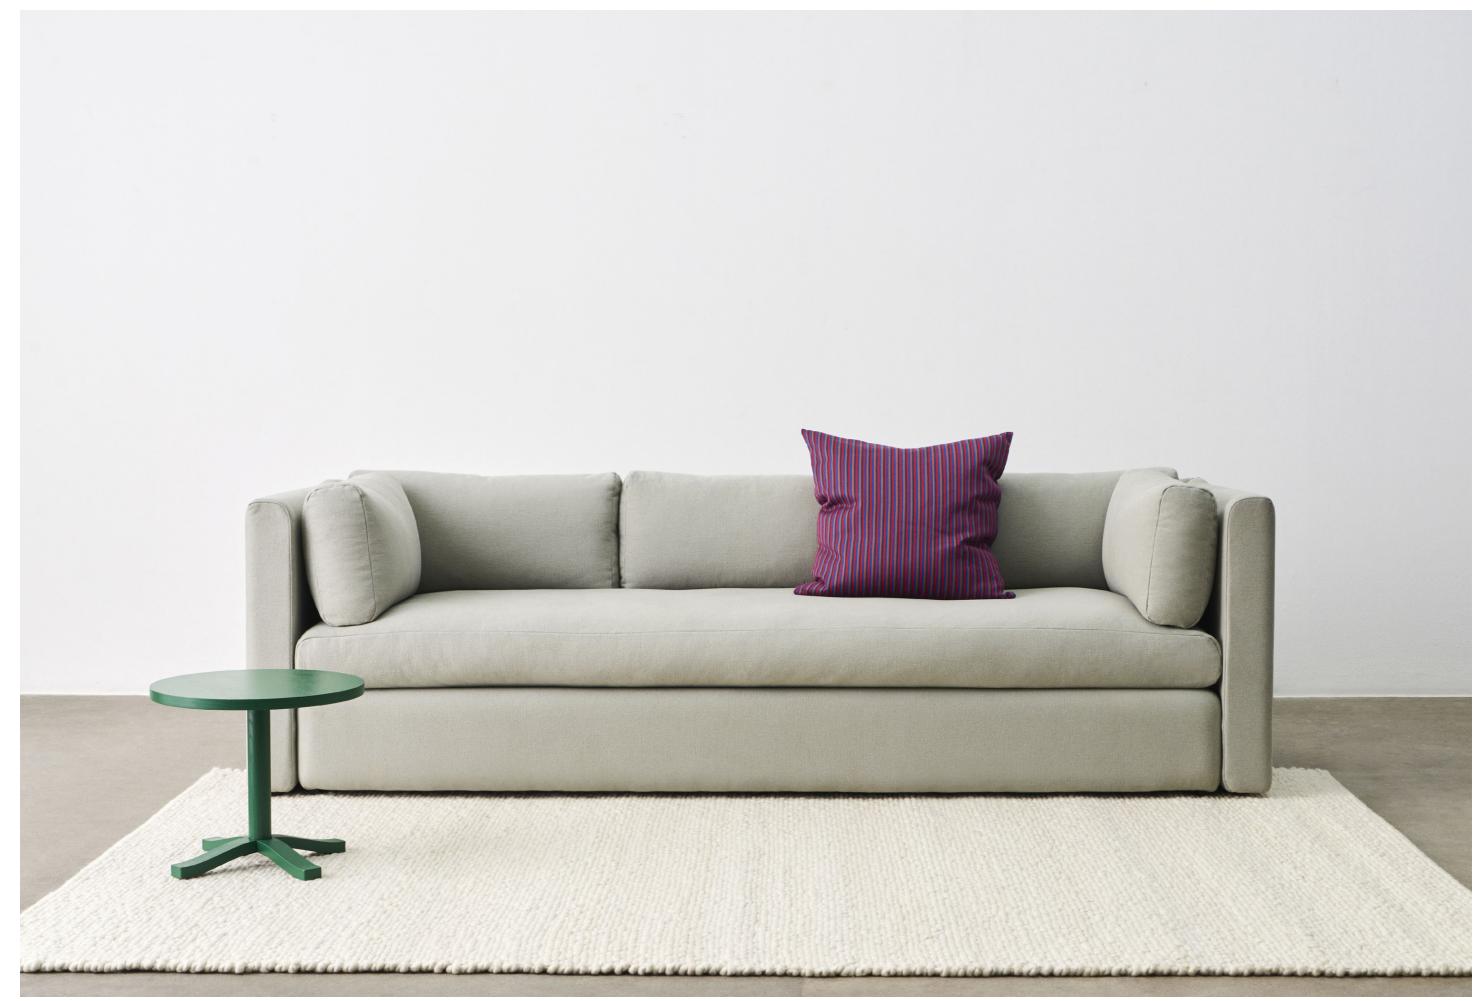

### Loft

Gaining its unique appearance from twisted multicoloured yarns, Loft is a supple fabric that maximises durability and visual impact all in one. A vibrant close-up character becomes more subdued from a distance, making Loft a compelling blend of expressive and calm wherever it is utilised.

Arbour | Loft 500

Loft 500