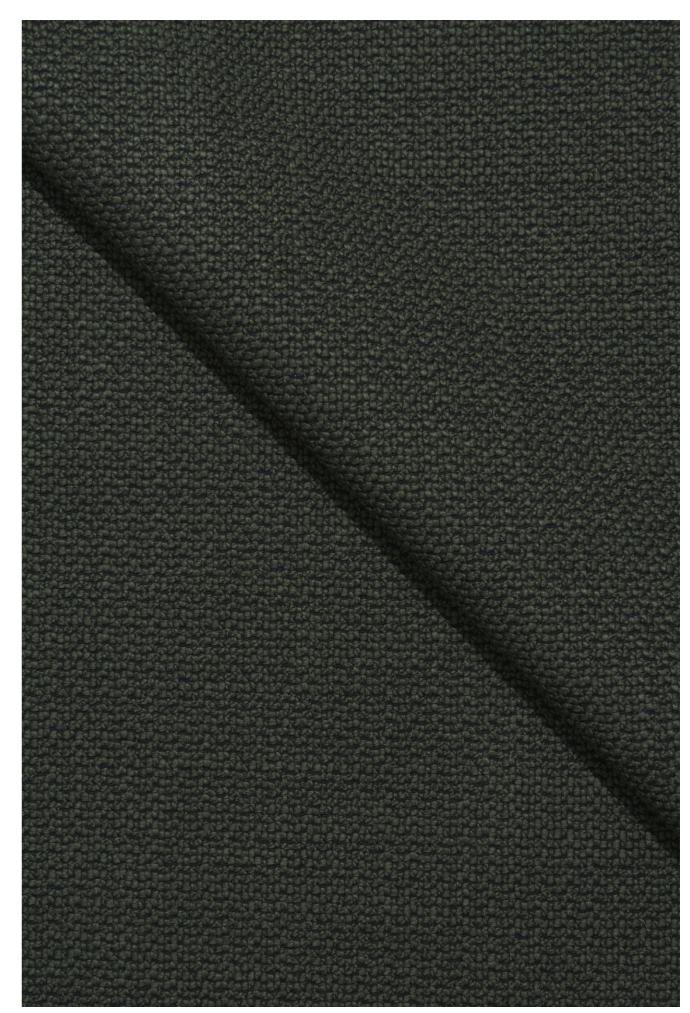

### Maglia

With a scaled-up basket weave construction as its foundation, Maglia's distinctive appearance and tactile qualities are further elevated by a slightly lustrous finish. Offered in six versatile neutrals, Maglia brings a new dimension to even the most ordinary of upholstered products.

Mags | Maglia Dark Green

Maglia Dark Green