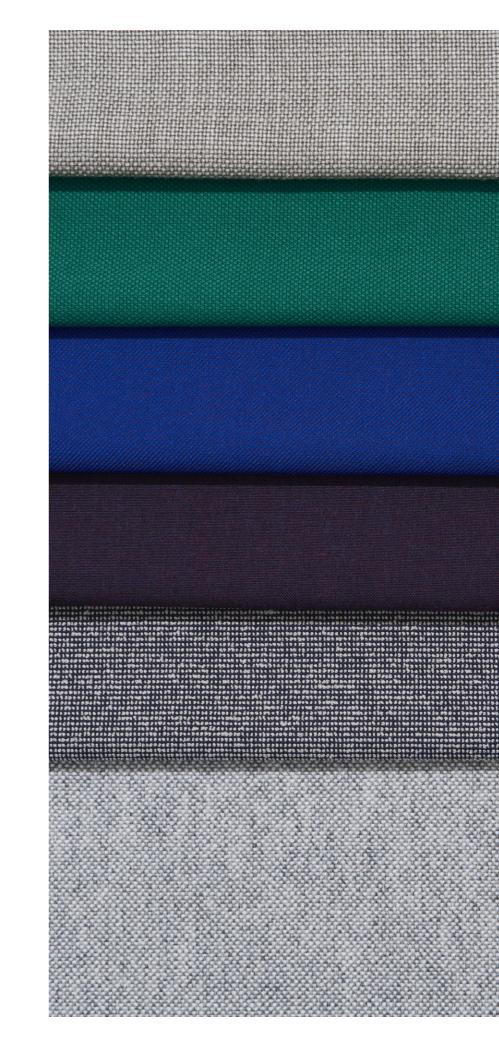

### Osumi

Osumi is a versatile cotton plain weave with a subtle melange and canvas-like quality. With a soft hand and slightly heavier weight, Osumi has a classic expression suitable for many different upholstery applications. The primarily neutral palette is energised by vibrant shades of blue and green, offering something for every customer.

Nico 013

Osumi 30

Raas 682

Steelcut 265

Osumi 06

Canvas 446

Osumi 06

Canvas 414