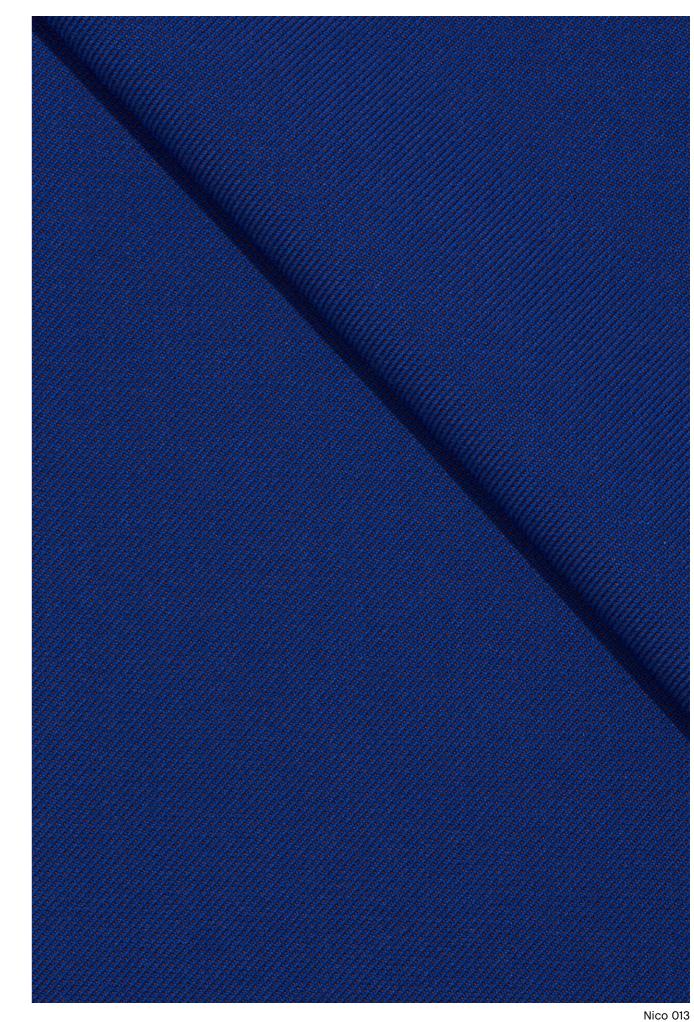

### Nico

A hard-wearing blend of wool, polyester, and nylon, Nico has all the properties of a workhorse contract textile, but offers a surprisingly soft and domestic hand. Its smooth, even texture and vibrant colour range make it a versatile fabric that complements most environments.

Sense Black

Vidar 723

Nico 017

Loft 500

Nico 017

AAL 81 | Nico 017