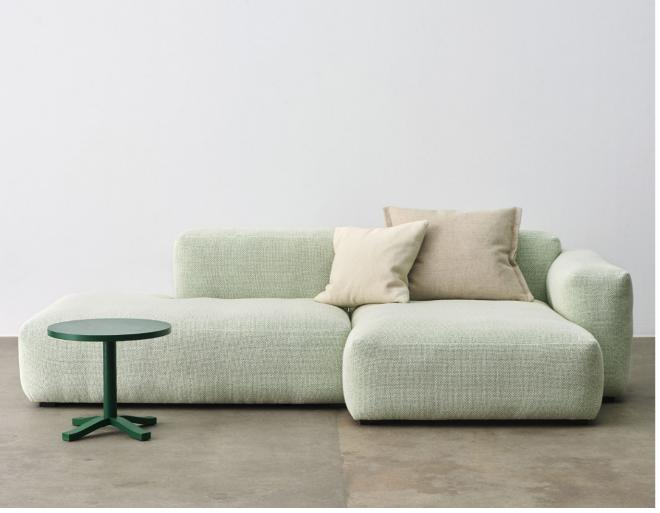

### Osumi

Osumi is a versatile cotton plain weave with a subtle melange and canvas-like quality. With a soft hand and slightly heavier weight, Osumi has a classic expression suitable for many different upholstery applications. The primarily neutral palette is energised by vibrant shades of blue and green, offering something for every customer.

Quilton | Osumi 30

Osumi 30