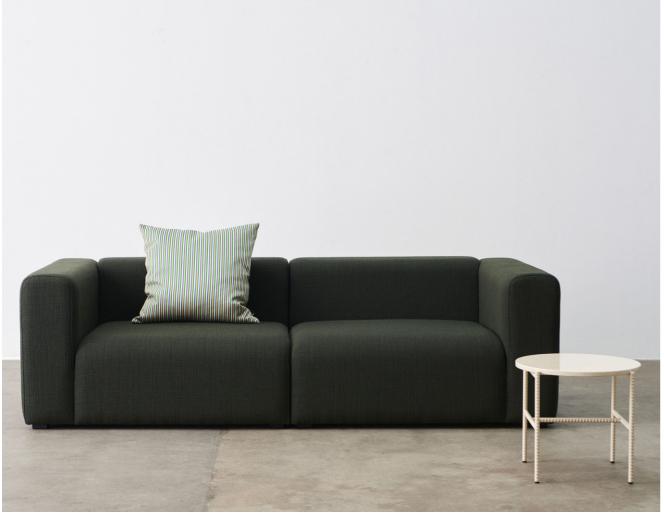

### Maglia

With a scaled-up basket weave construction as its foundation, Maglia's distinctive appearance and tactile qualities are further elevated by a slightly lustrous finish. Offered in six versatile neutrals, Maglia brings a new dimension to even the most ordinary of upholstered products.

Mags | Maglia Dark Green

Maglia Dark Green