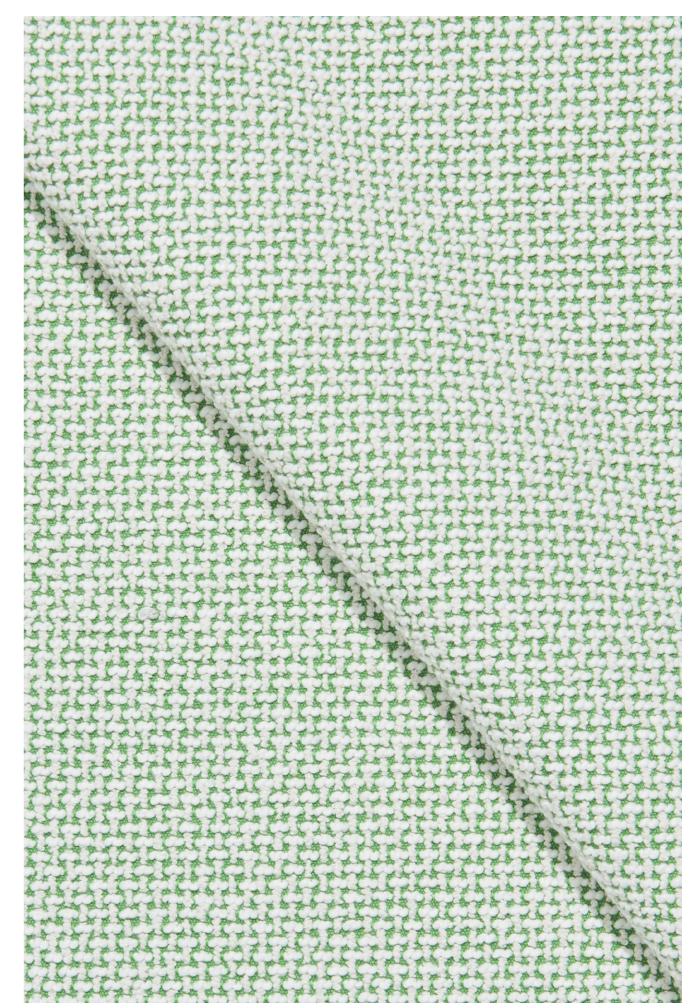

### Osumi

Osumi is a versatile cotton plain weave with a subtle melange and canvas-like quality. With a soft hand and slightly heavier weight, Osumi has a classic expression suitable for many different upholstery applications. The primarily neutral palette is energised by vibrant shades of blue and green, offering something for every customer.

Quilton | Osumi 30

Osumi 30