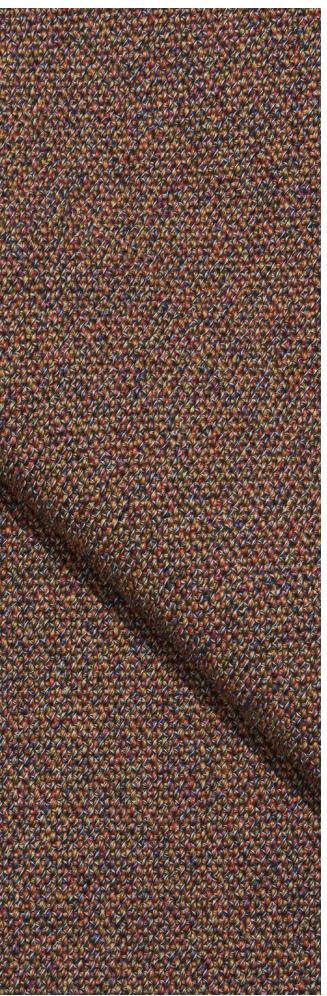

### Osumi

Osumi is a versatile cotton plain weave with a subtle melange and canvas-like quality. With a soft hand and slightly heavier weight, Osumi has a classic expression suitable for many different upholstery applications. The primarily neutral palette is energised by vibrant shades of blue and green, offering something for every customer.