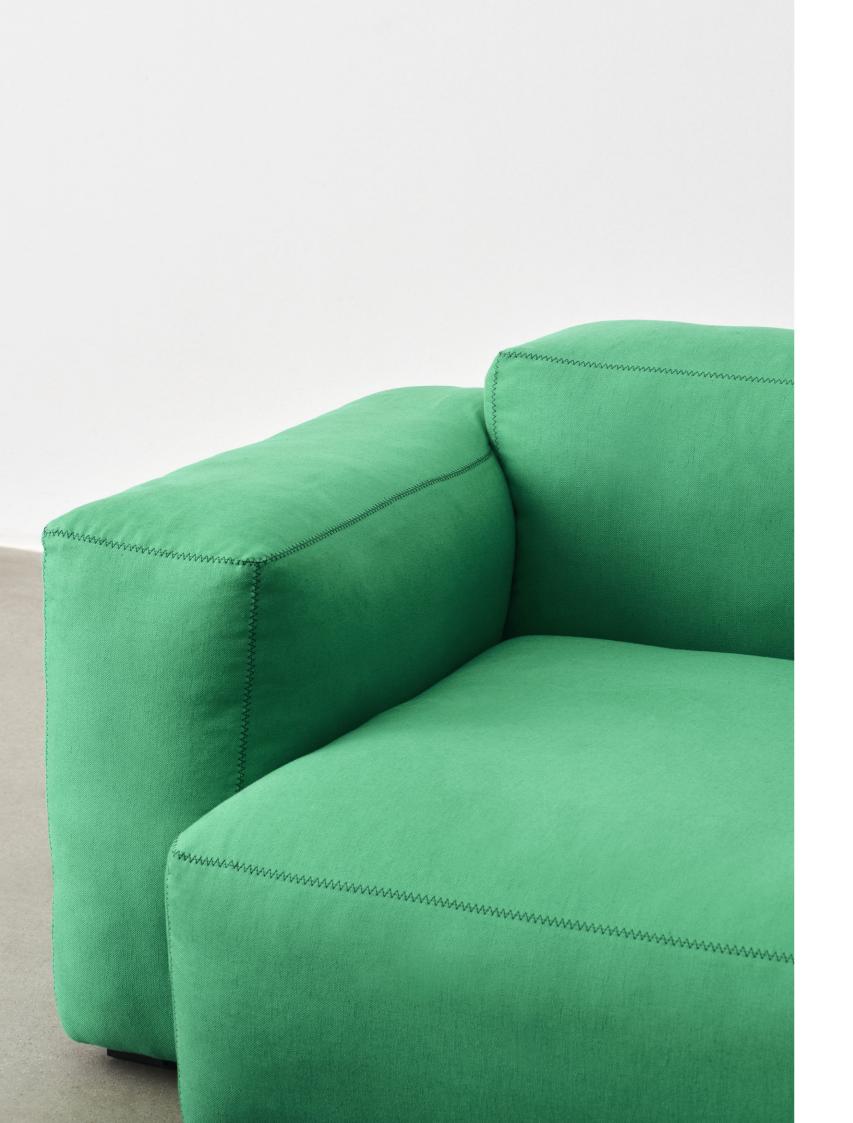

### Osumi

Osumi is a versatile cotton plain weave with a subtle melange and canvas-like quality. With a soft hand and slightly heavier weight, Osumi has a classic expression suitable for many different upholstery applications. The primarily neutral palette is energised by vibrant shades of blue and green, offering something for every customer.