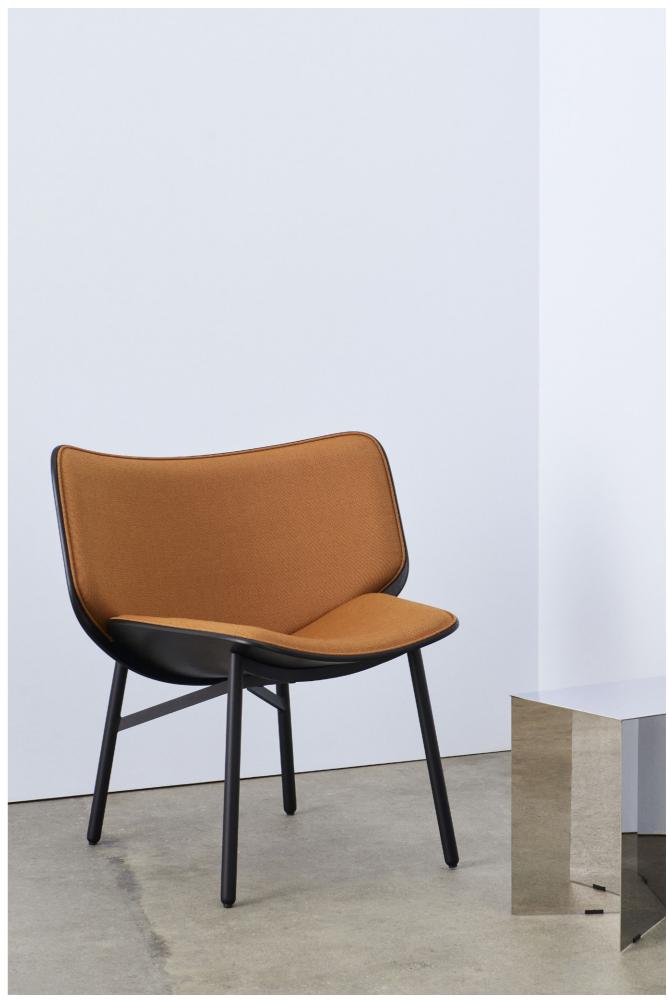

### Tadao

A heavyweight blend of cotton, linen, and wool with a basic construction, Tadao elevates neutrals to new standards. Offered in four natural colours, Tadao is simplicity at its finest.

Pandarine | Tadao 200