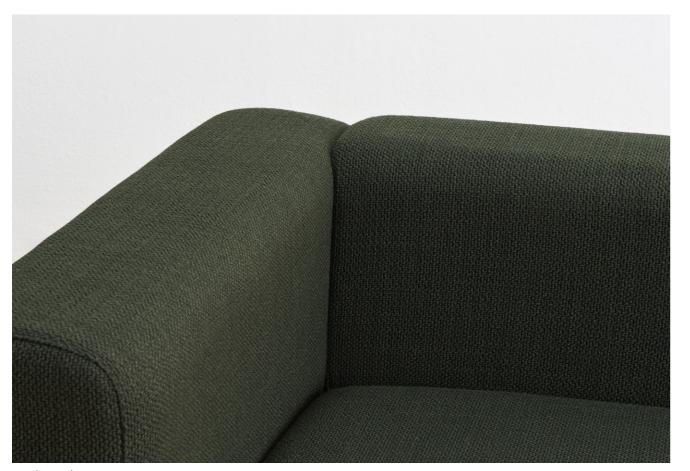

### Maglia

With a scaled-up basket weave construction as its foundation, Maglia's distinctive appearance and tactile qualities are further elevated by a slightly lustrous finish. Offered in six versatile neutrals, Maglia brings a new dimension to even the most ordinary of upholstered products.

Mags | Maglia Dark Green

Maglia Dark Green