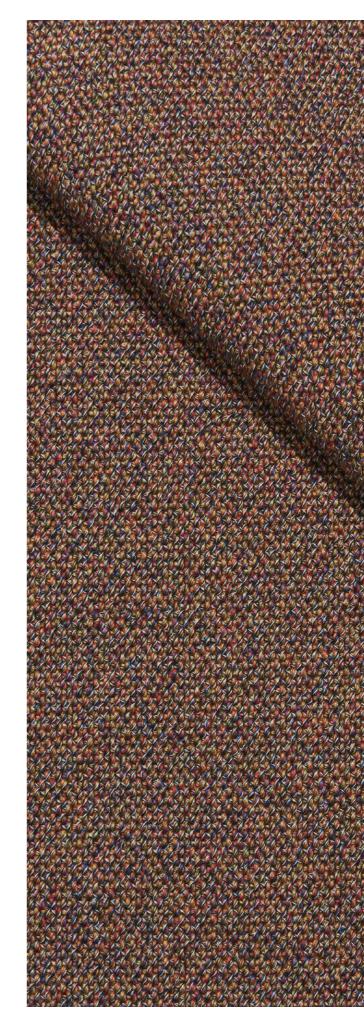

### Osumi

Osumi is a versatile cotton plain weave with a subtle melange and canvas-like quality. With a soft hand and slightly heavier weight, Osumi has a classic expression suitable for many different upholstery applications. The primarily neutral palette is energised by vibrant shades of blue and green, offering something for every customer.