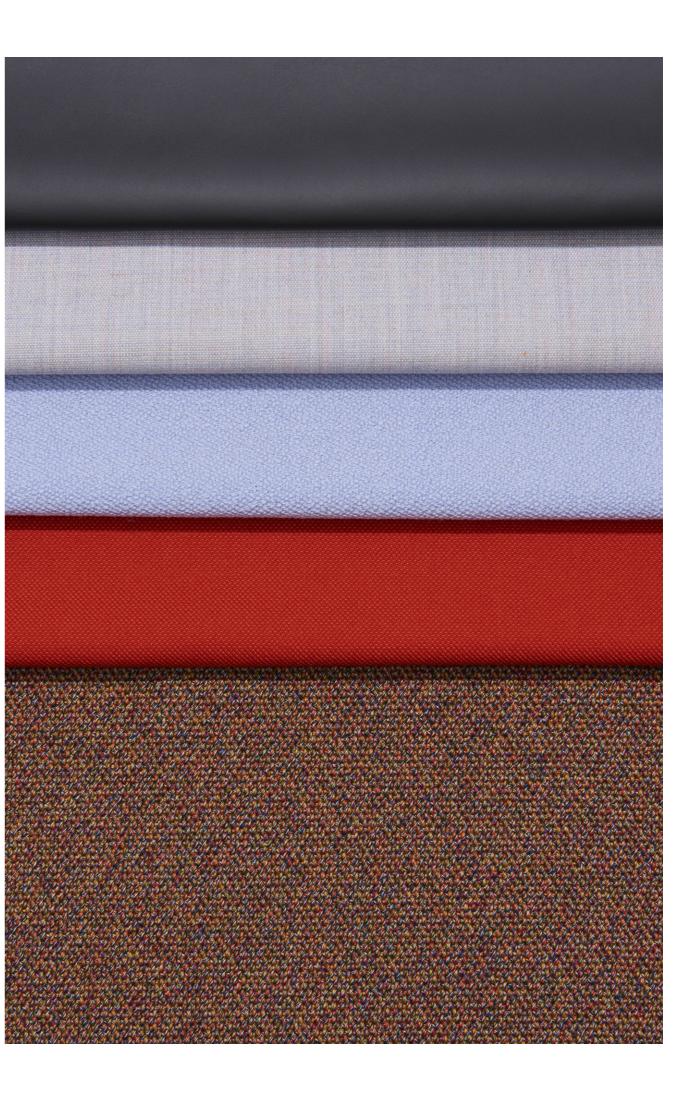

### HAY Fabric Collection

Spring 2023 sees HAY's fabric assortment offered in a wide variety of textures, colours, and weights, all carefully selected for their superior quality, expression, and durability. As with all textiles offered by HAY, the newest additions are an effective complement to the breadth of furniture in our collection, suitable for domestic and contract environments alike.

### Osumi

Osumi is a versatile cotton plain weave with a subtle melange and canvas-like quality. With a soft hand and slightly heavier weight, Osumi has a classic expression suitable for many different upholstery applications. The primarily neutral palette is energised by vibrant shades of blue and green, offering something for every customer.

### Nico

A hard-wearing blend of wool, polyester, and nylon, Nico has all the properties of a workhorse contract textile, but offers a surprisingly soft and domestic hand. Its smooth, even texture and vibrant colour range make it a versatile fabric that complements most environments.

### Tartaglia

Characterised by a duo-colour contrast and ample, textured hand, Tartaglia is a robust blend of cotton, wool and polyester yarns woven in Italy. With eight colour options and an excellent Martindale rating, Tartaglia promises timeless appeal and a life cycle to match.