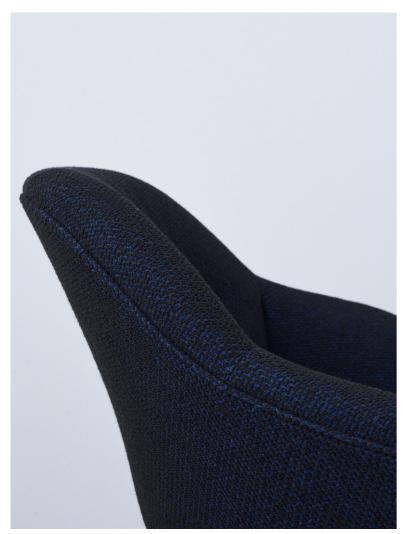

### Nico

A hard-wearing blend of wool, polyester, and nylon, Nico has all the properties of a workhorse contract textile, but offers a surprisingly soft and domestic hand. Its smooth, even texture and vibrant colour range make it a versatile fabric that complements most environments.

Sense Black

Vidar 723

Nico 017

Loft 500

Nico 017

AAL 81 | Nico 017