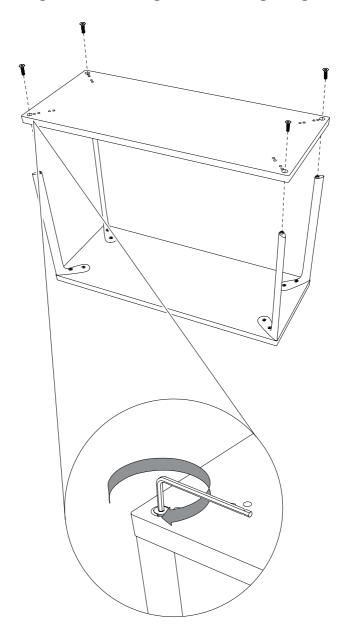

M5x12 ( parts)

Mount 4 x **G** parts onto the **B** part using the **H** and **K** parts.

Repeat the last two steps for the  $(\mathbf{O}, \mathbf{D}, \mathbf{E})$  and  $(\mathbf{F})$  parts.

Mount the **①** parts onto the **⑥** part.

Turn the shelf over (two people are recommended).