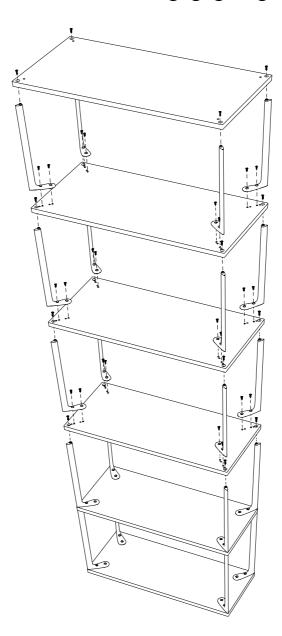

M5x12 ( parts)

Mount 4 x **G** parts onto the **B** part using the **H** and **K** parts.

Repeat the last two steps for the  $(\mathbf{O}, \mathbf{D}, \mathbf{E})$  and  $(\mathbf{F})$  parts.

Mount the **①** parts onto the **⑥** part.