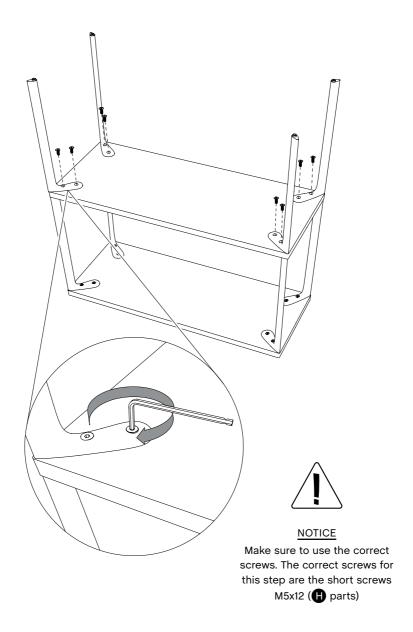

## **EIFFEL SHELF**

**DESIGN BY DEPPING & JØRGENSEN** 

Protect the shelves from scratches and other damage while assembling.

Mount 4 x **G** parts onto the **A** part using the **H** and **K** parts.

Make sure to use the correct screws. The correct screws for this step are the short screws

M5x12 ( parts)

Mount 4 x **G** parts onto the **B** part using the **H** and **K** parts.

Repeat the last two steps for the  $(\mathbf{O}, \mathbf{D}, \mathbf{E})$  and  $(\mathbf{F})$  parts.

Mount the **①** parts onto the **⑥** part.