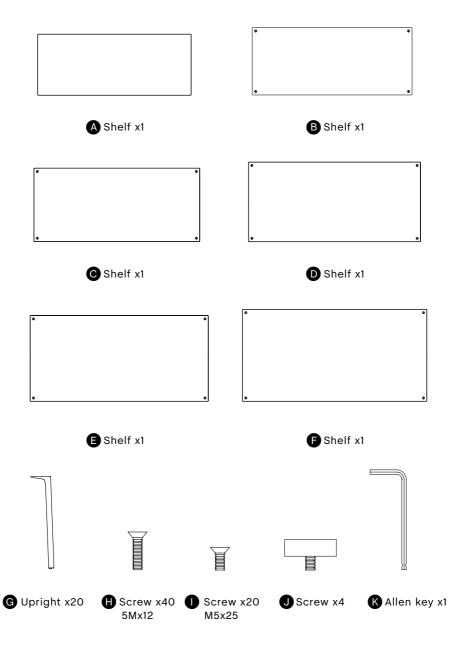

## **EIFFEL SHELF**

**DESIGN BY DEPPING & JØRGENSEN** 

Protect the shelves from scratches and other damage while assembling.

Mount 4 x **G** parts onto the **A** part using the **H** and **K** parts.

Make sure to use the correct screws. The correct screws for this step are the short screws

M5x12 ( parts)

Mount 4 x **G** parts onto the **B** part using the **H** and **K** parts.

Repeat the last two steps for the  $(\mathbf{O}, \mathbf{D}, \mathbf{E})$  and  $(\mathbf{F})$  parts.

Mount the **①** parts onto the **⑥** part.