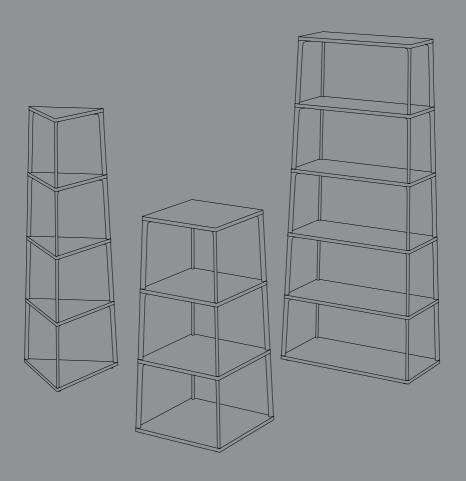

## **EIFFEL SHELF**

**DESIGN BY DEPPING & JØRGENSEN** 

Protect the shelves from scratches and other damage while assembling.

Mount 4 x **G** parts onto the **A** part using the **H** and **K** parts.

Make sure to use the correct screws. The correct screws for this step are the short screws

M5x12 ( parts)

Mount 4 x **G** parts onto the **B** part using the **H** and **K** parts.

Repeat the last two steps for the  $(\mathbf{O}, \mathbf{D}, \mathbf{E})$  and  $(\mathbf{F})$  parts.

Mount the **①** parts onto the **⑥** part.

Turn the shelf over (two people are recommended).