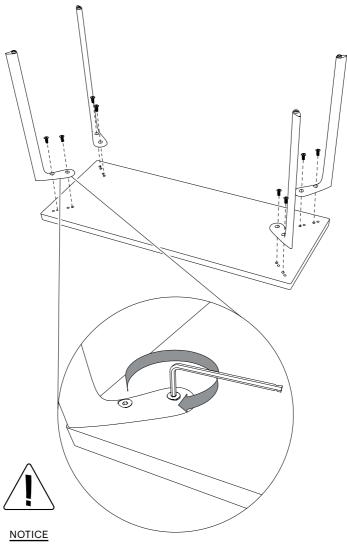

## **EIFFEL SHELF**

**DESIGN BY DEPPING & JØRGENSEN** 

Protect the shelves from scratches and other damage while assembling.

Mount 4 x **G** parts onto the **A** part using the **H** and **K** parts.

Make sure to use the correct screws. The correct screws for this step are the short screws

M5x12 ( parts)

Mount 4 x **G** parts onto the **B** part using the **H** and **K** parts.

Repeat the last two steps for the  $(\mathbf{O}, \mathbf{D}, \mathbf{E})$  and  $(\mathbf{F})$  parts.

Mount the **①** parts onto the **⑥** part.