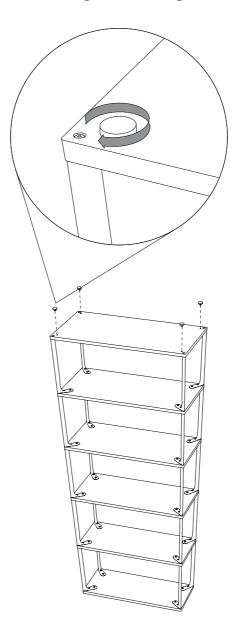

## **EIFFEL SHELF**

**DESIGN BY DEPPING & JØRGENSEN** 

Protect the shelves from scratches and other damage while assembling.

Mount 4 x **G** parts onto the **A** part using the **H** and **K** parts.

Make sure to use the correct screws. The correct screws for this step are the short screws

M5x12 ( parts)

Mount 4 x **G** parts onto the **B** part using the **H** and **K** parts.

Repeat the last two steps for the  $(\mathbf{O}, \mathbf{D}, \mathbf{E})$  and  $(\mathbf{F})$  parts.

Mount the **①** parts onto the **⑥** part.