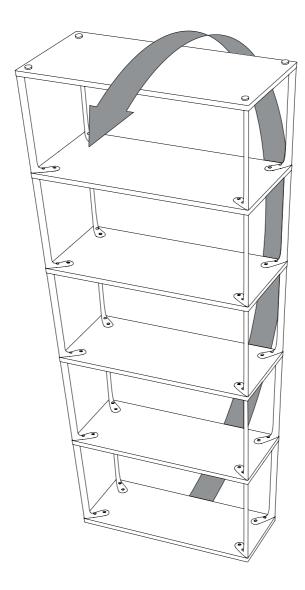

## **EIFFEL SHELF**



**DESIGN BY DEPPING & JØRGENSEN** 







Protect the shelves from scratches and other damage while assembling.





Mount 4 x **G** parts onto the **A** part using the **H** and **K** parts.



Make sure to use the correct screws. The correct screws for this step are the short screws

M5x12 ( parts)



Mount 4 x **G** parts onto the **B** part using the **H** and **K** parts.



Repeat the last two steps for the  $(\mathbf{O}, \mathbf{D}, \mathbf{E})$  and  $(\mathbf{F})$  parts.



Mount the **①** parts onto the **⑥** part.



Turn the shelf over (two people are recommended).



## Done!



Our Care & Maintenance offers guidance for optimal maintenance of your HAY product. It includes advice and instructions on cleaning and caring for specific materials to prolong the life of your furniture.



Please find our Care & Maintenance guide by scanning the QR code



You can find more relevant information on Eiffel Shelf by scanning the QR code

You can also find the same information here hay.dk/downloads

|  |  | ı |
|--|--|---|
|  |  | ı |
|  |  | ı |
|  |  | ı |
|  |  | ı |
|  |  | ı |
|  |  | ı |
|  |  | ı |
|  |  | ı |
|  |  | ı |
|  |  | ı |
|  |  |   |
|  |  |   |



Havnen 1 8700 Horsens Denmark +45 3164 6000 / hay@hay.com