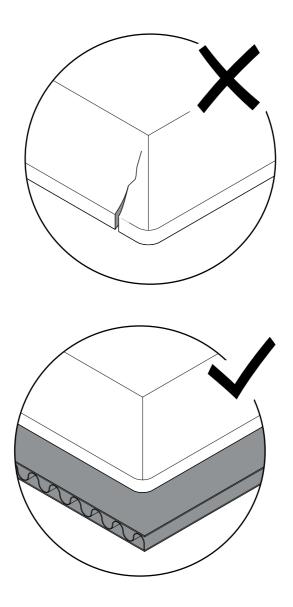

## CPH DEUX 220

D98 X H73 CM

**DESIGN BY RONAN & ERWAN BOUROULLEC** 

Protect the table top from scratches and other damage while assembling.

Place the **B** parts on the reverse side of **A** and align them with the holes. Insert the **C** parts into the holes and gently tighten them.