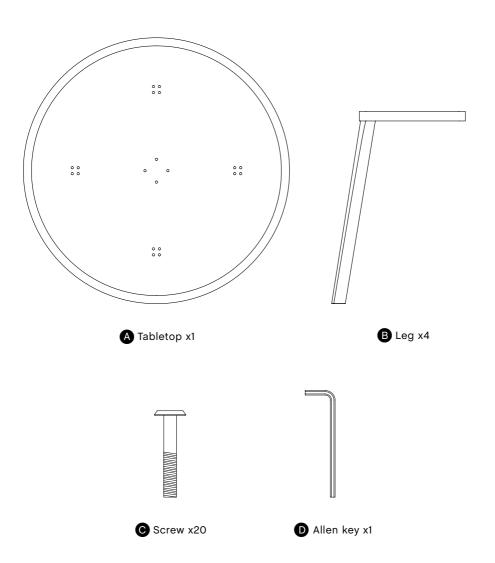

## CPH DEUX 220

D98 X H73 CM

**DESIGN BY RONAN & ERWAN BOUROULLEC** 

Protect the table top from scratches and other damage while assembling.

Place the **B** parts on the reverse side of **A** and align them with the holes. Insert the **C** parts into the holes and gently tighten them.