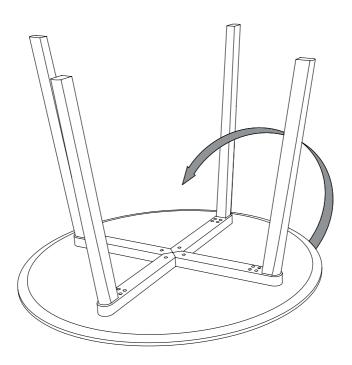

Use the Allen key to tighten the parts completely.

Turn the table over.

Done!

Our Care & Maintenance offers guidance for optimal maintenance of your HAY product. It includes advice and instructions on cleaning and caring for specific materials to prolong the life of your furniture.