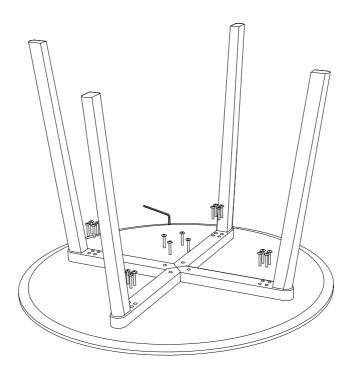

## CPH DEUX 220

D98 X H73 CM

**DESIGN BY RONAN & ERWAN BOUROULLEC** 

Protect the table top from scratches and other damage while assembling.

Place the **B** parts on the reverse side of **A** and align them with the holes. Insert the **C** parts into the holes and gently tighten them.

Use the Allen key to tighten the parts completely.

Turn the table over.

Done!

Our Care & Maintenance offers guidance for optimal maintenance of your HAY product. It includes advice and instructions on cleaning and caring for specific materials to prolong the life of your furniture.