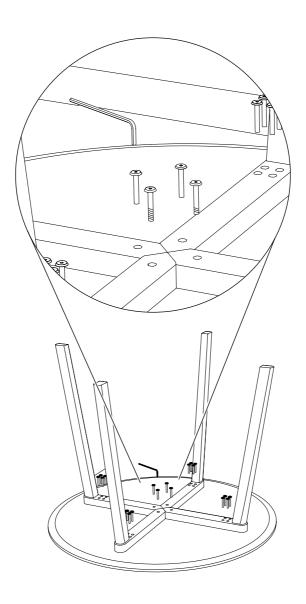

## CPH DEUX 220

D98 X H73 CM

**DESIGN BY RONAN & ERWAN BOUROULLEC** 

Protect the table top from scratches and other damage while assembling.

Place the **B** parts on the reverse side of **A** and align them with the holes. Insert the **C** parts into the holes and gently tighten them.

Use the Allen key to tighten the parts completely.

Turn the table over.

Done!

Our Care & Maintenance offers guidance for optimal maintenance of your HAY product. It includes advice and instructions on cleaning and caring for specific materials to prolong the life of your furniture.