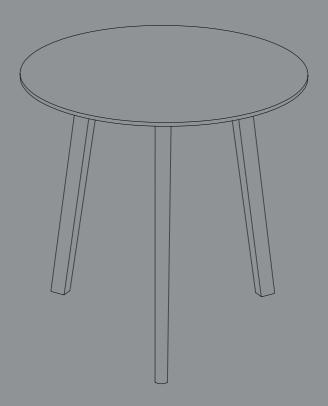

## CPH DEUX 220

D75 X H73 CM

**DESIGN BY RONAN & ERWAN BOUROULLEC** 

Protect the table top from scratches and other damage while assembling.

Place the **B** parts on the reverse side of **A** and align them with the holes.