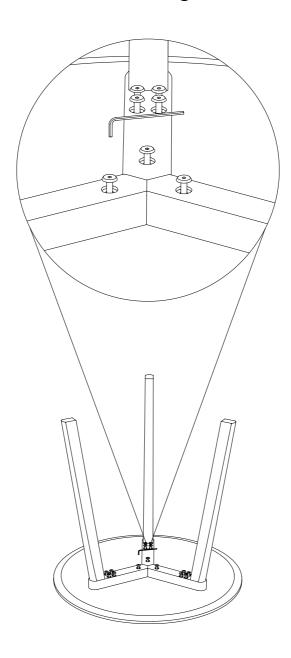

## CPH DEUX 220

D75 X H73 CM

**DESIGN BY RONAN & ERWAN BOUROULLEC** 

Protect the table top from scratches and other damage while assembling.

Place the **B** parts on the reverse side of **A** and align them with the holes.

Insert the **C** parts into the holes and gently tighten them.

Use the Allen key to tighten the parts completely.

Turn the table over.

Done!

Our Care & Maintenance offers guidance for optimal maintenance of your HAY product. It includes advice and instructions on cleaning and caring for specific materials to prolong the life of your furniture.