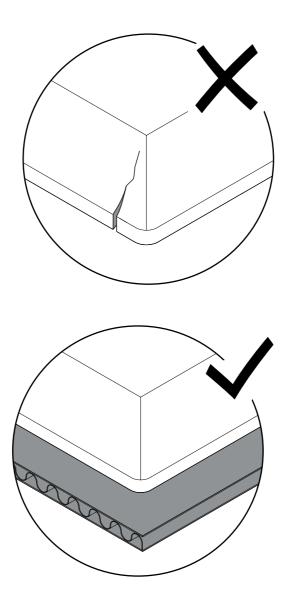

## CPH DEUX 220

D75 X H73 CM

**DESIGN BY RONAN & ERWAN BOUROULLEC** 

Protect the table top from scratches and other damage while assembling.

Place the **B** parts on the reverse side of **A** and align them with the holes.