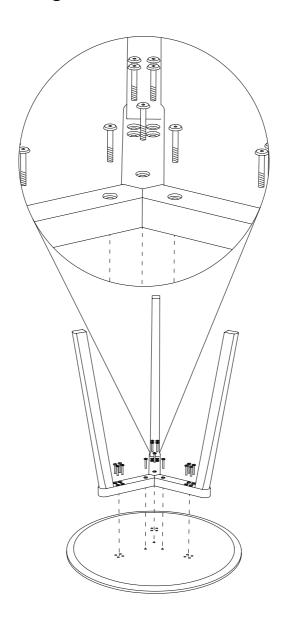

## CPH DEUX 220

D75 X H73 CM

**DESIGN BY RONAN & ERWAN BOUROULLEC** 

Protect the table top from scratches and other damage while assembling.

Place the **B** parts on the reverse side of **A** and align them with the holes.

Insert the **C** parts into the holes and gently tighten them.

Use the Allen key to tighten the parts completely.

Turn the table over.

Done!

Our Care & Maintenance offers guidance for optimal maintenance of your HAY product. It includes advice and instructions on cleaning and caring for specific materials to prolong the life of your furniture.