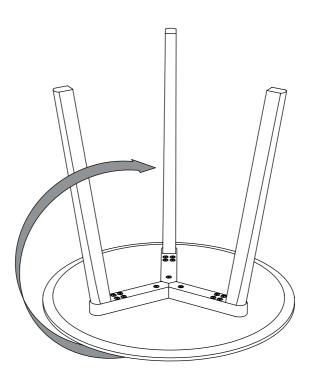

Insert the **C** parts into the holes and gently tighten them.

Use the Allen key to tighten the parts completely.

Turn the table over.

Done!

Our Care & Maintenance offers guidance for optimal maintenance of your HAY product. It includes advice and instructions on cleaning and caring for specific materials to prolong the life of your furniture.