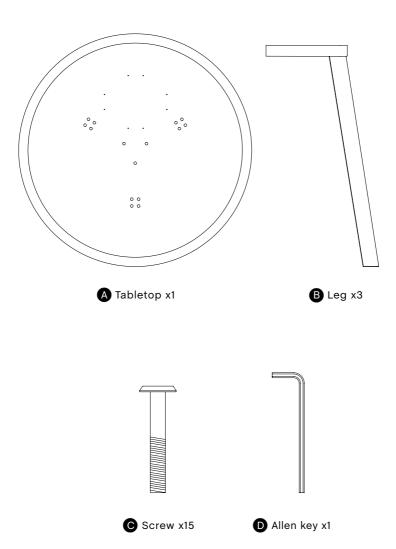

## CPH DEUX 220

D75 X H73 CM

**DESIGN BY RONAN & ERWAN BOUROULLEC** 

Protect the table top from scratches and other damage while assembling.

Place the **B** parts on the reverse side of **A** and align them with the holes.

Insert the **C** parts into the holes and gently tighten them.

Use the Allen key to tighten the parts completely.

Turn the table over.

Done!

Our Care & Maintenance offers guidance for optimal maintenance of your HAY product. It includes advice and instructions on cleaning and caring for specific materials to prolong the life of your furniture.