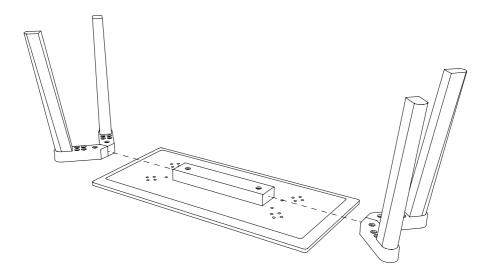

### L75 X W35 X H45 CM

Protect the table top from scratches and other damage while assembling.

Place the **B** parts on the reverse side of **A** and align them with the holes.

Insert the parts into the holes and gently tighten them.

### - INSTRUCTION MANUAL -

L140 / 200 X W35 X H45 CM

Protect the table top from scratches and other damage while assembling.

Unscrew the 4 premounted **D** parts.

Place the **B** parts on the reverse side of **A** and align them with the holes.