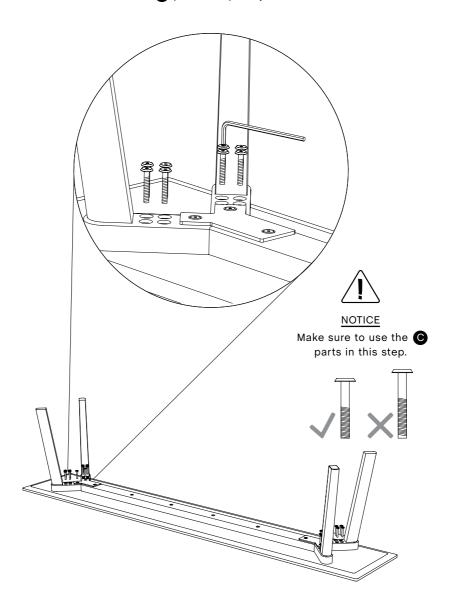

Place the **D** parts again and gently tighten them.

Place the parts and tighten gently. Use the allen key to tighten both and parts completely.