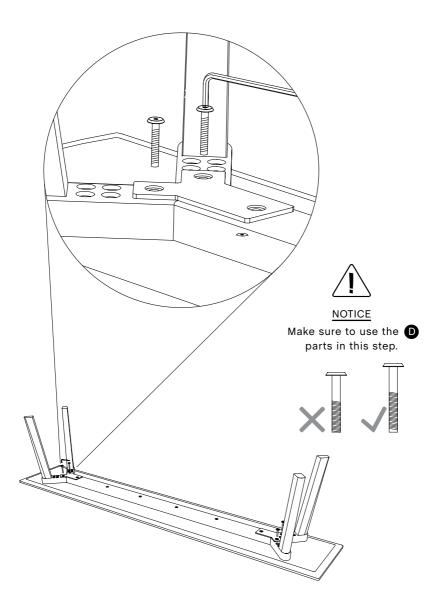

### - INSTRUCTION MANUAL -

L140 / 200 X W35 X H45 CM

Protect the table top from scratches and other damage while assembling.

Unscrew the 4 premounted **D** parts.

Place the **B** parts on the reverse side of **A** and align them with the holes.

Place the **D** parts again and gently tighten them.

Place the parts and tighten gently. Use the allen key to tighten both and parts completely.