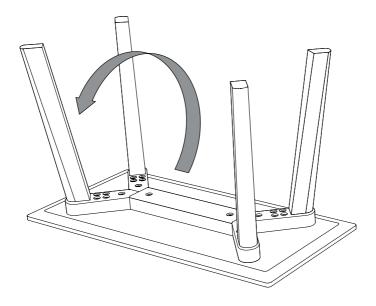

# CPH DEUX 215

L75 / 140 / 200 X W35 X H45 CM



**DESIGN BY RONAN & ERWAN BOUROULLEC** 





### L75 X W35 X H45 CM





Protect the table top from scratches and other damage while assembling.



Place the **B** parts on the reverse side of **A** and align them with the holes.



Insert the parts into the holes and gently tighten them.

Use the allen key to tighten the parts completely.



Turn the bench over. Use the allen key to tighten the parts completely.



# Done!



### - INSTRUCTION MANUAL -

L140 / 200 X W35 X H45 CM





Protect the table top from scratches and other damage while assembling.



Unscrew the 4 premounted **D** parts.



Place the **B** parts on the reverse side of **A** and align them with the holes.



Place the **D** parts again and gently tighten them.



Place the parts and tighten gently. Use the allen key to tighten both and parts completely.



# Turn the bench over.



6.

# Done!



Our Care & Maintenance offers guidance for optimal maintenance of your HAY product. It includes advice and instructions on cleaning and caring for specific materials to prolong the life of your furniture.



Please find our Care & Maintenance guide by scanning the QR code



You can find more relevant information on CPH Deux 215 by s