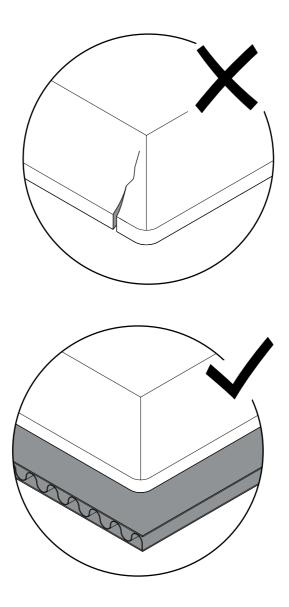

### L75 X W35 X H45 CM

Protect the table top from scratches and other damage while assembling.

Place the **B** parts on the reverse side of **A** and align them with the holes.

Insert the parts into the holes and gently tighten them.