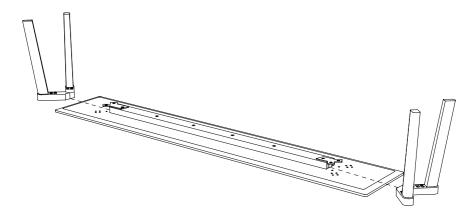

### - INSTRUCTION MANUAL -

L140 / 200 X W35 X H45 CM

Protect the table top from scratches and other damage while assembling.

Unscrew the 4 premounted **D** parts.

Place the **B** parts on the reverse side of **A** and align them with the holes.