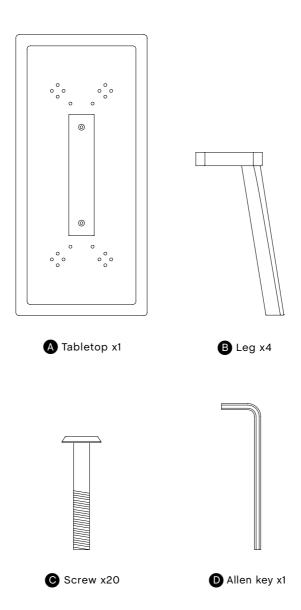

### L75 X W35 X H45 CM

Protect the table top from scratches and other damage while assembling.

Place the **B** parts on the reverse side of **A** and align them with the holes.

Insert the parts into the holes and gently tighten them.

### - INSTRUCTION MANUAL -

L140 / 200 X W35 X H45 CM

Protect the table top from scratches and other damage while assembling.

Unscrew the 4 premounted **D** parts.

Place the **B** parts on the reverse side of **A** and align them with the holes.