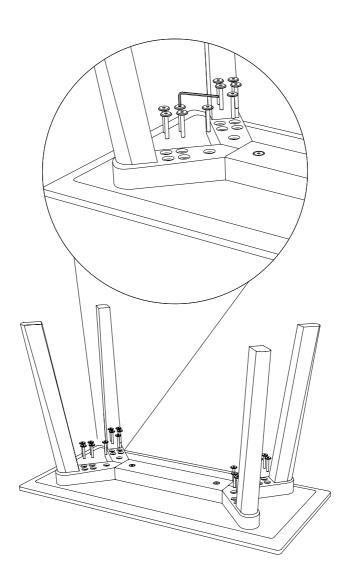

Use the allen key to tighten the parts completely.

Turn the bench over. Use the allen key to tighten the parts completely.

Place the **D** parts again and gently tighten them.

Place the parts and tighten gently. Use the allen key to tighten both and parts completely.