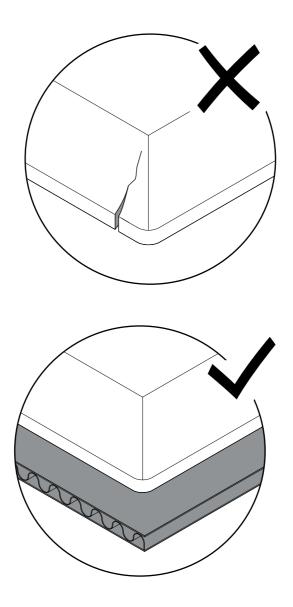

### L75 X W35 X H45 CM

Protect the table top from scratches and other damage while assembling.

Place the **B** parts on the reverse side of **A** and align them with the holes.

Insert the parts into the holes and gently tighten them.

### - INSTRUCTION MANUAL -

L140 / 200 X W35 X H45 CM

Protect the table top from scratches and other damage while assembling.

Unscrew the 4 premounted **D** parts.

Place the **B** parts on the reverse side of **A** and align them with the holes.