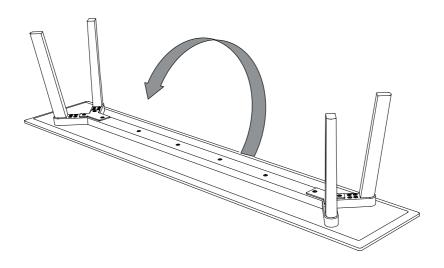

M





Protect the table top from scratches and other damage while assembling.



Place the **B** parts on the reverse side of **A** and align them with the holes.



Insert the parts into the holes and gently tighten them.

Use the allen key to tighten the parts completely.



Turn the bench over. Use the allen key to tighten the parts completely.



# Done!



### - INSTRUCTION MANUAL -

L140 / 200 X W35 X H45 CM





Protect the table top from scratches and other damage while assembling.



Unscrew the 4 premounted **D** parts.



Place the **B** parts on the reverse side of **A** and align them with the holes.



Place the **D** parts again and gently tighten them.



Place the parts and tighten gently. Use the allen key to tighten both and parts completely.



# Turn the bench over.



6.

# Done!



Our Care & Maintenance offers guidance for optimal maintenance of your HAY product. It includes advice and instructions on cleaning and caring for specific materials to prolong the life of your furniture.



Please find our Care & Maintenance guide by scanning the QR code



You can find more relevant information on CPH Deux 215 by scanning the QR code

You can also find the same information here hay.dk/downloads



Havnen 1 8700 Horsens Denmark +45 3164 6000 / hay@hay.com