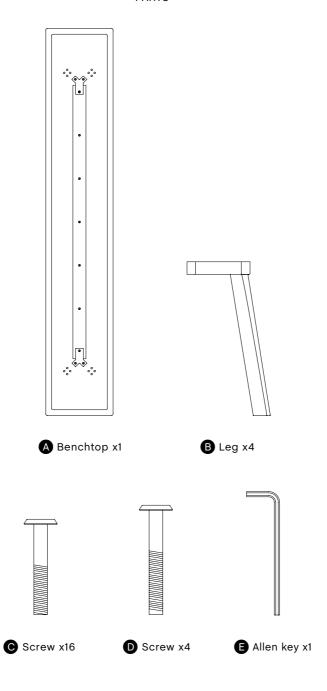

### - INSTRUCTION MANUAL -

L140 / 200 X W35 X H45 CM

Protect the table top from scratches and other damage while assembling.

Unscrew the 4 premounted **D** parts.

Place the **B** parts on the reverse side of **A** and align them with the holes.