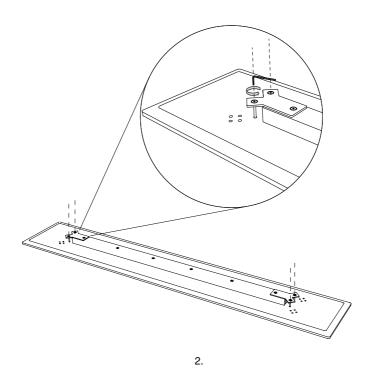

### L75 X W35 X H45 CM

Protect the table top from scratches and other damage while assembling.

Place the **B** parts on the reverse side of **A** and align them with the holes.

Insert the parts into the holes and gently tighten them.