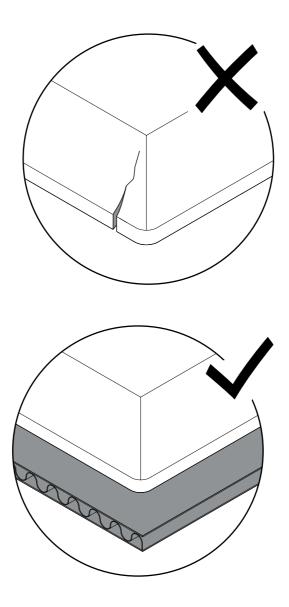

## CPH DEUX 210

L75 X W75 X H73 CM

**DESIGN BY RONAN & ERWAN BOUROULLEC** 

■ Allen key x1

C Screw x20

Protect the table top from scratches and other damage while assembling.

Place the **B** parts on the reverse side of **A** and align them with the holes.