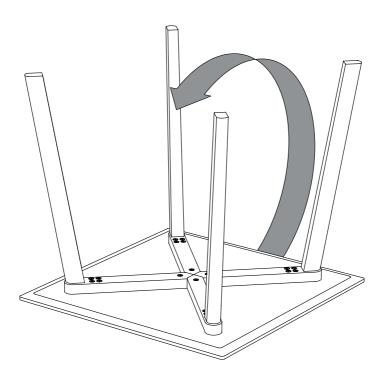

## CPH DEUX 210

L75 X W75 X H73 CM



**DESIGN BY RONAN & ERWAN BOUROULLEC** 







■ Allen key x1

C Screw x20

Protect the table top from scratches and other damage while assembling.



Place the **B** parts on the reverse side of **A** and align them with the holes.

Insert the **G** parts into the holes and gently tighten them.



Use the Allen key to tighten the parts completely.



## Turn the table over.



## Done!



Our Care & Maintenance offers guidance for optimal maintenance of your HAY product. It includes advice and instructions on cleaning and caring for specific materials to prolong the life of your furniture.



Please find our Care & Maintenance guide by scanning the QR code



You can find more relevant information on CPH Deux 210 by scanning the QR code

You can also find the same information here hay.dk/downloads

|  |  | ı |
|--|--|---|
|  |  | ı |
|  |  | ı |
|  |  | ı |
|  |  | ı |
|  |  | ı |
|  |  | ı |
|  |  | ı |
|  |  | ı |
|  |  | ı |
|  |  | ı |
|  |  |   |
|  |  |   |



Havnen 1 8700 Horsens Denmark +45 3164 6000 / hay@hay.com