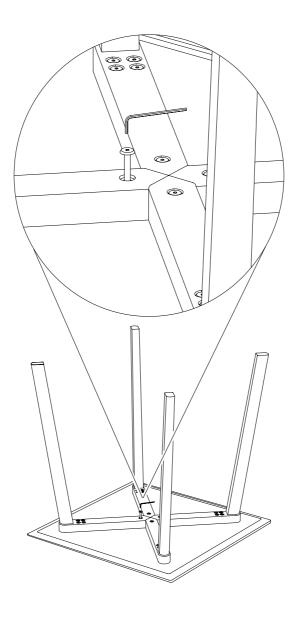

## CPH DEUX 210

L75 X W75 X H73 CM

**DESIGN BY RONAN & ERWAN BOUROULLEC** 

■ Allen key x1

C Screw x20

Protect the table top from scratches and other damage while assembling.

Place the **B** parts on the reverse side of **A** and align them with the holes.

Insert the **G** parts into the holes and gently tighten them.

Use the Allen key to tighten the parts completely.