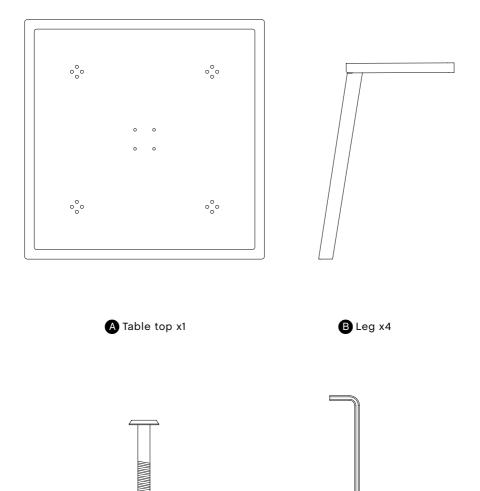

## CPH DEUX 210

L75 X W75 X H73 CM

**DESIGN BY RONAN & ERWAN BOUROULLEC** 

■ Allen key x1

C Screw x20

Protect the table top from scratches and other damage while assembling.

Place the **B** parts on the reverse side of **A** and align them with the holes.