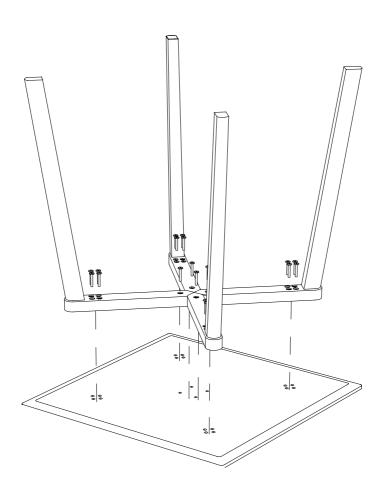

## CPH DEUX 210

L75 X W75 X H73 CM

**DESIGN BY RONAN & ERWAN BOUROULLEC** 

■ Allen key x1

C Screw x20

Protect the table top from scratches and other damage while assembling.

Place the **B** parts on the reverse side of **A** and align them with the holes.

Insert the **G** parts into the holes and gently tighten them.

Use the Allen key to tighten the parts completely.

## Turn the table over.