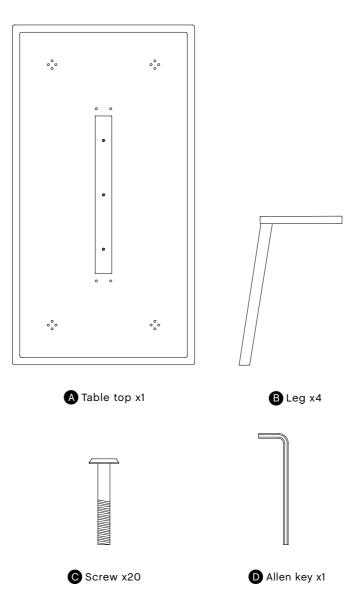

## **CPH DEUX 210**

L140/200 X W75 X H73 CM

**DESIGN BY RONAN & ERWAN BOUROULLEC** 

Protect the table top from scratches and other damage while assembling.

Place the **B** parts on the reverse side of **A** and align them with the holes. Insert the **C** parts into the holes and gently tighten them.