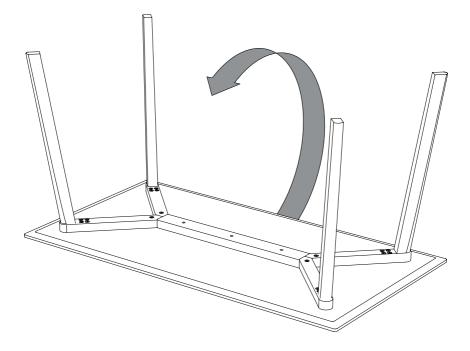

Use the Allen key to tighten the **C** parts completely.

Turn the table over (2 persons recommended).

4.

Our Care & Maintenance offers guidance for optimal maintenance of your HAY product. It includes advice and instructions on cleaning and caring for specific materials to prolong the life of your furniture.