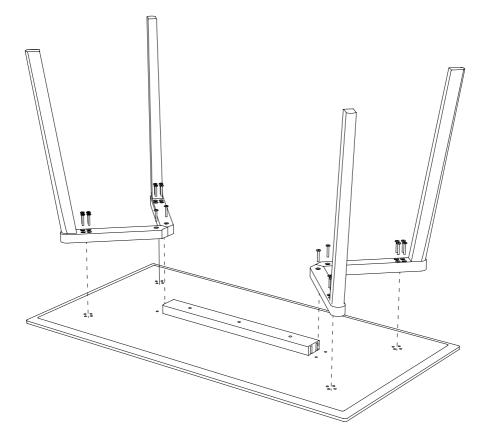

## **CPH DEUX 210**

L140/200 X W75 X H73 CM

**DESIGN BY RONAN & ERWAN BOUROULLEC** 

Protect the table top from scratches and other damage while assembling.

Place the **B** parts on the reverse side of **A** and align them with the holes. Insert the **C** parts into the holes and gently tighten them.

Use the Allen key to tighten the **C** parts completely.

Turn the table over (2 persons recommended).

4.

Our Care & Maintenance offers guidance for optimal maintenance of your HAY product. It includes advice and instructions on cleaning and caring for specific materials to prolong the life of your furniture.