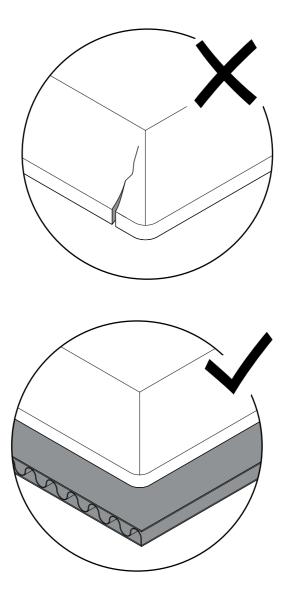

## **CPH DEUX 210**

L140/200 X W75 X H73 CM

**DESIGN BY RONAN & ERWAN BOUROULLEC** 

Protect the table top from scratches and other damage while assembling.

Place the **B** parts on the reverse side of **A** and align them with the holes. Insert the **C** parts into the holes and gently tighten them.