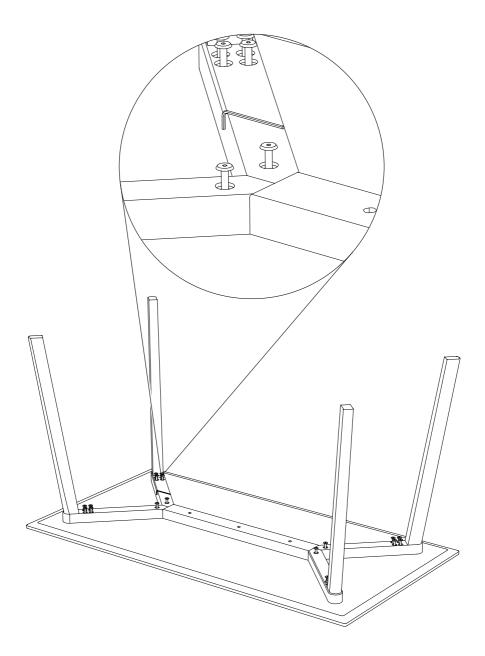

## **CPH DEUX 210**

L140/200 X W75 X H73 CM

**DESIGN BY RONAN & ERWAN BOUROULLEC** 

Protect the table top from scratches and other damage while assembling.

Place the **B** parts on the reverse side of **A** and align them with the holes. Insert the **C** parts into the holes and gently tighten them.

Use the Allen key to tighten the **C** parts completely.

Turn the table over (2 persons recommended).

4.

Our Care & Maintenance offers guidance for optimal maintenance of your HAY product. It includes advice and instructions on cleaning and caring for specific materials to prolong the life of your furniture.