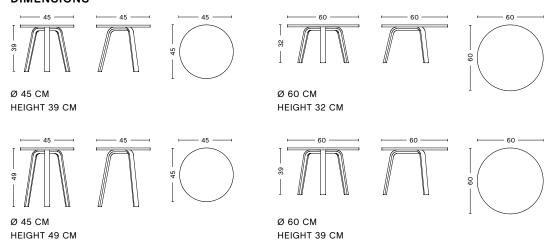

# **DIMENSIONS**

#### **COLOUR & FINISH**

Please note that the colour codes are indicative.

| FINISH                                         | SIZE | Ø45 X H39 CM | Ø45 X H49 CM | Ø60 X H32 CM | Ø60 X H39 CM |  |
|------------------------------------------------|------|--------------|--------------|--------------|--------------|--|
| BLACK<br>WATER-BASED<br>LACQUERED<br>OAK       |      | •            | •            | •            | •            |  |
| OILED OAK                                      |      | •            | •            | •            | •            |  |
| WATER-BASED<br>LAQUERED<br>OAK                 |      | •            | •            | •            | •            |  |
| WHITE<br>WATER-BASED<br>LAQUERED<br>OAK        |      | •            | •            | •            | •            |  |
| BRUNSWICK GREEN<br>WATER-BASED<br>LAQUERED OAK |      |              | •            |              | •            |  |