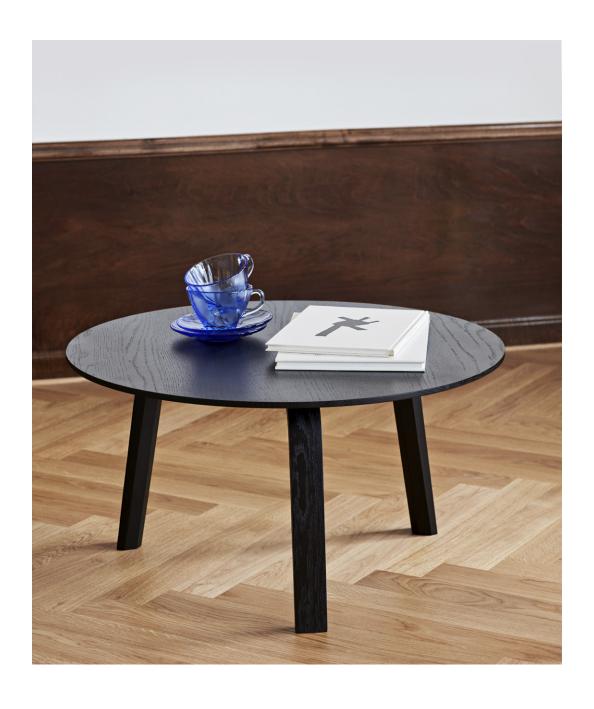

# **BELLA COFFEE TABLE**

DESIGN BY HAY, 2011

HAY's Bella Coffee Table is an understated table that is small enough to place anywhere. The ultra-thin surface and moulded oak veneer legs create a functional and aesthetically light table that can be used separately or positioned in pairs or groups.

#### HIGHLIGHTS

- · Multi-functional coffee table.
- · Available in a variety of colours and finishes.
- · Available in different sizes and heights.
- ·FSC™-certified.
- ·Suitable for a wide variety of private and office environments.