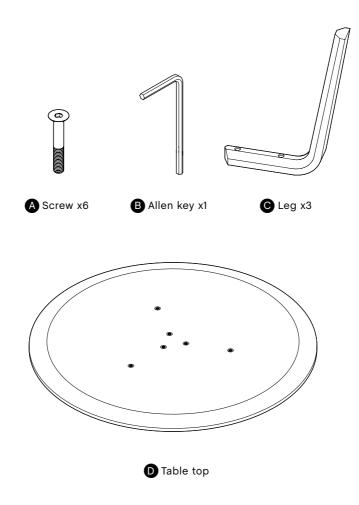

## **BELLA COFFEE TABLE**

**DESIGN BY HAY** 

Fasten the legs **©** to the table top **D** with the screws **A**, using the Allen key **B**. Start by loosely tightening all the screws before tightening them all completely.