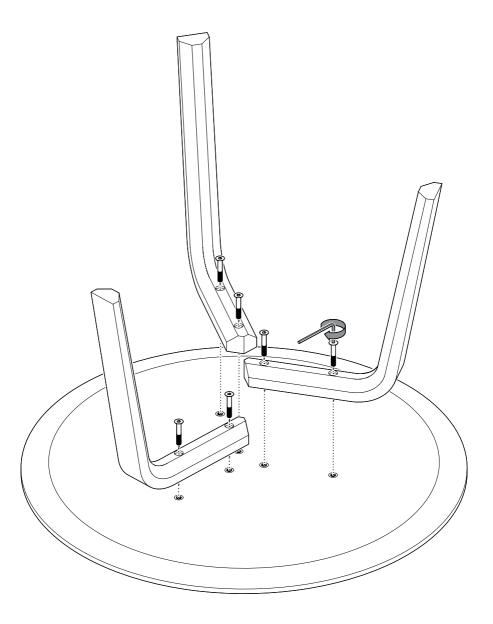

## **BELLA COFFEE TABLE**

**DESIGN BY HAY** 

Fasten the legs **©** to the table top **D** with the screws **A**, using the Allen key **B**. Start by loosely tightening all the screws before tightening them all completely.